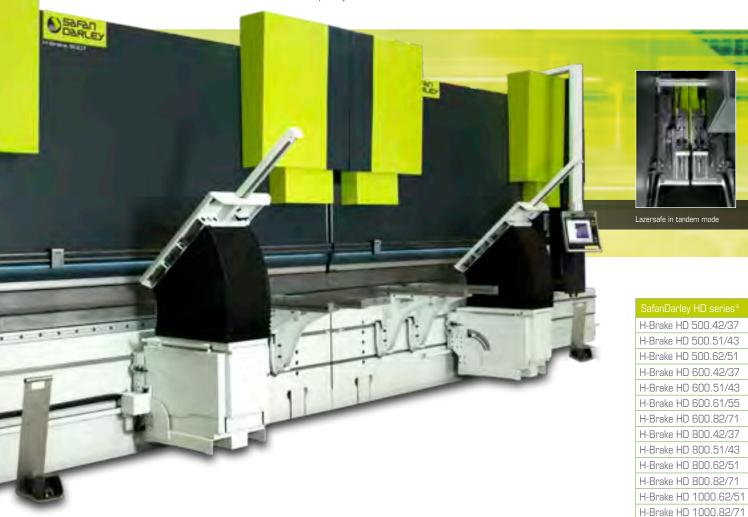

## Double working length or double capacity

The SafanDarley tandem systems are very flexible enabling you to manufacture at optimum capacity in all situations.

H-Brake HD 1200T 9 Meter Tandem

## H-Brake HD 500.42/37 H-Brake HD 500.51/43 H-Brake HD 500.62/51 H-Brake HD 600.42/37 H-Brake HD 600.51/43 H-Brake HD 600.61/55 H-Brake HD 600.82/71 H-Brake HD 800.42/37 H-Brake HD 800.51/43 H-Brake HD 800.62/51 H-Brake HD 800.82/71 H-Brake HD 1000.62/51

H-Brake HD 1250.62/51

Lazersafe in single machine mode

<sup>\*</sup> preliminary, other models available on request

B-Shear & M-Shear

E-Brake 35T-200T E-Brake B 20T-100T

E-Brake 300T Dual Drive

H-Brake 175T-400T