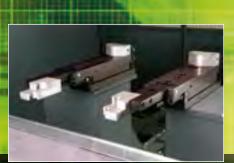

machines these times are longer and the power consumption higher therefore options like this significantly improves the return on investment.

The back gauge system for the heavy duty series is of a completely new design. To make it better suited to the heavy/thick sheet metal segment, the construction is more robust and the linear guiding has been placed further apart to handle the additional momentum. Moreover these back gauge systems are fitted with heavy duty fingers, which have as standard buffer springs. This enables us to guarantee greater dimensional tolerances and longer life.