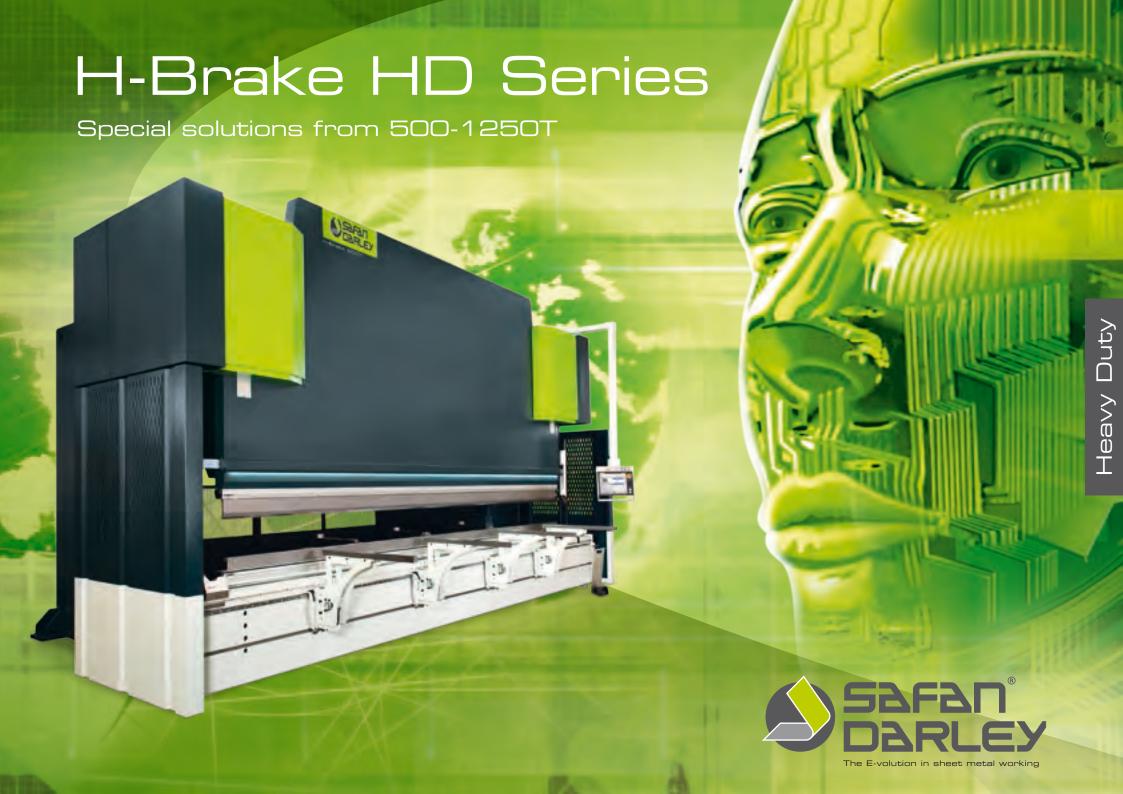

## The SafanDarley HD "Heavy Duty" Series

Progressive innovations and high quality machines has made SafanDarley the global brand leader that it is today. Our core values of Quality, Innovation, Sustainability and Trust are well known to the thin sheet metal markets and these values are also available to the Heavy fabrication sectors.

## **HD Series**

A recent one million euro investment in a state of the art machining centre has given SafanDarley the ability to produce machines up to 1250 tons and working lengths up to 10 metres. At SafanDarley all critical machine parts are made in our own factories in the Netherlands, enabling us to always guarantee the highest quality.

The H-Brake "Heavy Duty Series" starts with a 500 tons Pressing capacity. This series of machines is not only of a heavier construction but is also equipped with special mountings and extra press beam guidance. In addition to the standard H-Brake features the H-Brake Heavy Duty is equipped with a more robust heavy duty back gauge system and a large gap of 500 mm in the side frames.