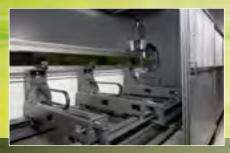

The H-Brake "Heavy Duty Series" starts with a 500 tons Pressing capacity. This series of machines is not only of a heavier construction but is also equipped with special mountings and extra press beam guidance. In addition to the standard H-Brake features the H-Brake Heavy Duty is equipped with a more robust heavy duty back gauge system and a large gap of 500 mm in the side frames.

machines these times are longer and the power consumption higher therefore options like this significantly improves the return on investment.

The back gauge system for the heavy duty series is of a completely new design. To make it better suited to the heavy/thick sheet metal segment, the construction is more robust and the linear guiding has been placed further apart to handle the additional momentum. Moreover these back gauge systems are fitted with heavy duty fingers, which have as standard buffer springs. This enables us to guarantee greater dimensional tolerances and longer life.