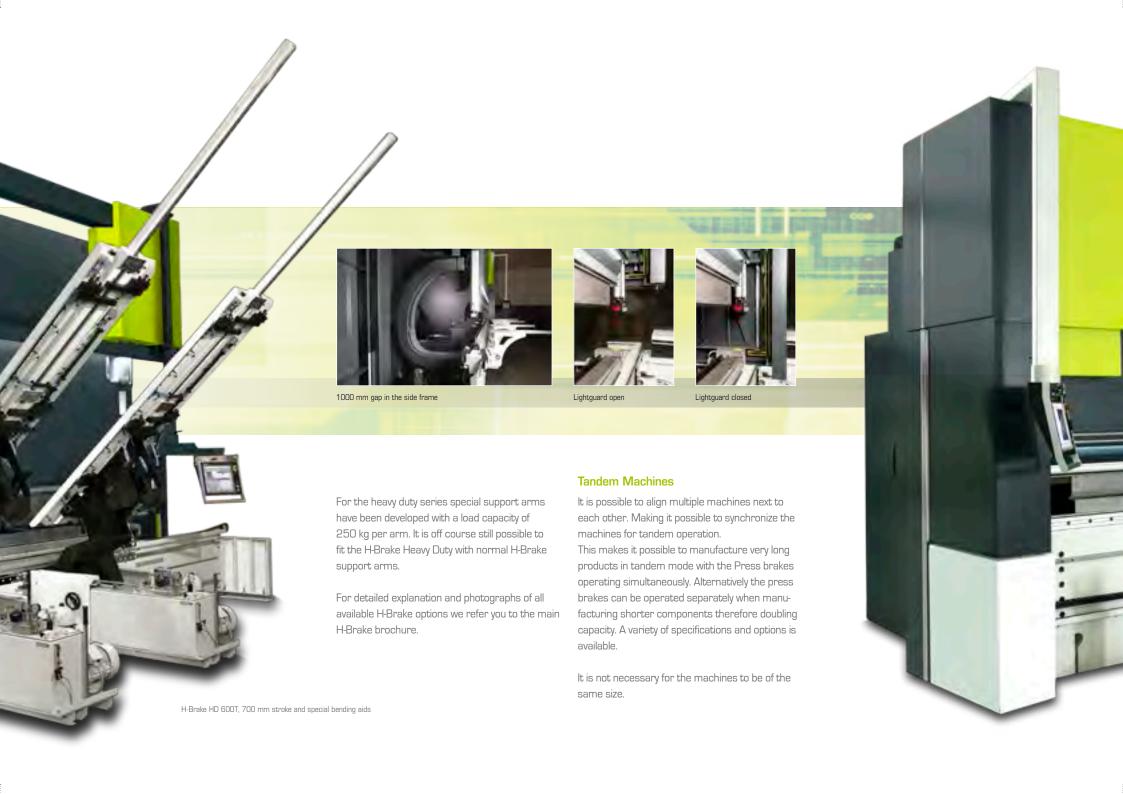

The H-Brake "Heavy Duty Series" starts with a 500 tons Pressing capacity. This series of machines is not only of a heavier construction but is also equipped with special mountings and extra press beam guidance. In addition to the standard H-Brake features the H-Brake Heavy Duty is equipped with a more robust heavy duty back gauge system and a large gap of 500 mm in the side frames.

For the heaviest machines SafanDarley offers options that are specially designed for this range. It is also possible to apply standard H-Brake options for the HD Range.

9 axis backgauge

The SafanDarley heavy duty series can be fitted with any of the options available on the regular H-Brake series.

The E-Bend L laser angle measuring system and the E-Mate 2000 bending aid are options that are particularly beneficial for the H-Brake heavy duty series.

Measuring, re-bending and handling of large heavy products is very time consuming and during this time the machine is not operational. The start/stop system will automatically stop the pump when there is no movement in the press beam. For bigger

machines these times are longer and the power consumption higher therefore options like this significantly improves the return on investment.

The back gauge system for the heavy duty series is of a completely new design. To make it better suited to the heavy/thick sheet metal segment, the construction is more robust and the linear guiding has been placed further apart to handle the additional momentum. Moreover these back gauge systems are fitted with heavy duty fingers, which have as standard buffer springs. This enables us to guarantee greater dimensional tolerances and longer life.