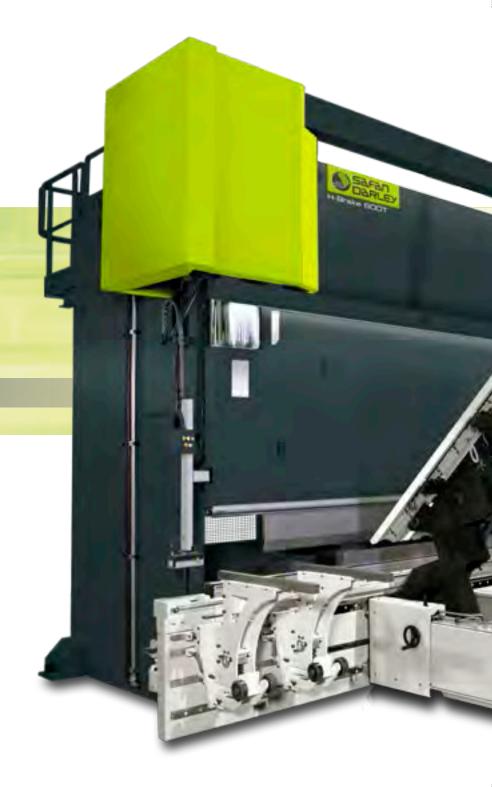

The H-Brake "Heavy Duty Series" starts with a 500 tons Pressing capacity. This series of machines is not only of a heavier construction but is also equipped with special mountings and extra press beam guidance. In addition to the standard H-Brake features the H-Brake Heavy Duty is equipped with a more robust heavy duty back gauge system and a large gap of 500 mm in the side frames.