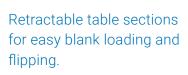

## XXL-Center

The XXL long folding center automatically inserts, squares, positions to the bend line, and folds the flanges up or down. No more rotation. No more complicated handling. No more second or third operator. The XXL-Center automatically produces precision long parts in record time.

Many parts geometries can be bent due to a 300 degree free space in front of the folding beam (patented).

Secured bending accuracy due to automatic alignment of the blanks.

Grippers position the part. This ensures precise flange dimensions and fast bending sequences.