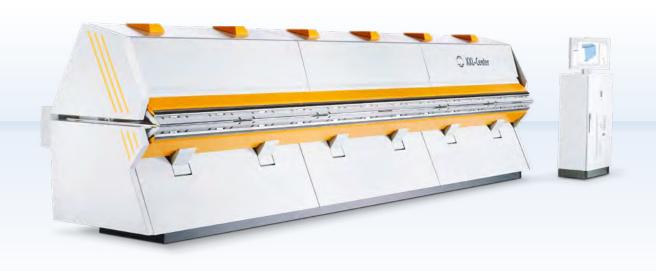

## XXL-Center

The XXL long folding center automatically inserts, squares, positions to the bend line, and folds the flanges up or down. No more rotation. No more complicated handling. No more second or third operator. The XXL-Center automatically produces precision long parts in record time.

No part rotation required since the machine bends up and down. High productivity due to fast bending cycles.

| XXL-Center           | RAS 75.04-2 | RAS 75.06-2 |
|----------------------|-------------|-------------|
| BENDING LENGTH MAX.  | 4240 mm     | 6400 mm     |
| SHEET THICKNESS MAX. | 1.5 mm      | 1.5 mm      |
| BACKSTOP             | 12-750 mm   | 12-750 mm   |