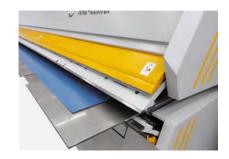

## XXL-Center

The XXL long folding center automatically inserts, squares, positions to the bend line, and folds the flanges up or down. No more rotation. No more complicated handling. No more second or third operator. The XXL-Center automatically produces precision long parts in record time.

Many parts geometries can be bent due to a 300 degree free space in front of the folding beam (patented).

Secured bending accuracy due to automatic alignment of the blanks.

Grippers position the part. This ensures precise flange dimensions and fast bending sequences.

No part rotation required since the machine bends up and down. High productivity due to fast bending cycles.

| XXL-Center           | RAS 75.04-2 | RAS 75.06-2 |
|----------------------|-------------|-------------|
| BENDING LENGTH MAX.  | 4240 mm     | 6400 mm     |
| SHEET THICKNESS MAX. | 1.5 mm      | 1.5 mm      |
| BACKSTOP             | 12-750 mm   | 12-750 mm   |