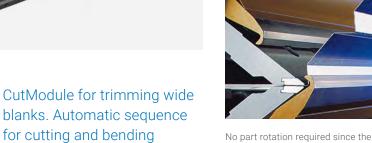

No part rotation required since the machine bends up and down. High productivity due to fast bending cycles.

| XXL-Center           | RAS 75.04-2 | RAS 75.06-2 |
|----------------------|-------------|-------------|
| BENDING LENGTH MAX.  | 4240 mm     | 6400 mm     |
| SHEET THICKNESS MAX. | 1.5 mm      | 1.5 mm      |
| BACKSTOP             | 12-750 mm   | 12-750 mm   |