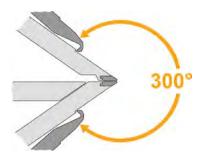

Many parts geometries can be bent due to a 300 degree free space in front of the folding beam (patented).

Secured bending accuracy due to automatic alignment of the blanks.

Grippers position the part. This ensures precise flange dimensions and fast bending sequences.