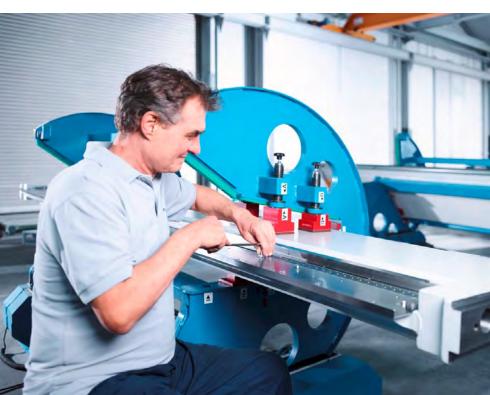

Drawing of a profile on the touchscreen monitor. Automatic programming of the bending sequence with just one mouse click. No expert knowledge required. New parts can be tested for feasibility in the office using the Office programming software.

If several bending sequences are possible, the software proposes the best option with a 5-star ranking.

2D or 3D simulation of the bending sequences and visualization of possible collisions.

Scratch-free bending of pre-coated sheets up to 1.5 mm material thickness.