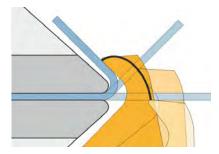

Many parts geometries can be bent due to a 300 degree free space in front of the folding beam (patented).

Secured bending accuracy due to automatic alignment of the blanks.

Grippers position the part. This ensures precise flange dimensions and fast bending sequences.