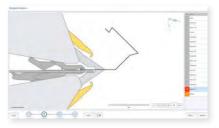

Drawing of a profile on the touchscreen monitor. Automatic programming of the bending sequence with just one mouse click. No expert knowledge required. New parts can be tested for feasibility in the office using the Office programming software.

If several bending sequences are possible, the software proposes the best option with a 5-star ranking.

2D or 3D simulation of the bending sequences and visualization of possible collisions.

Scratch-free bending of pre-coated sheets up to 1.5 mm material thickness.