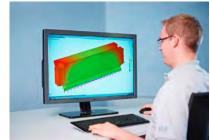

Drawing of a profile on the touchscreen monitor. Automatic programming of the bending sequence with just one mouse click. No expert knowledge required. New parts can be tested for feasibility in the office using the Office programming software.

If several bending sequences are possible, the software proposes the best option with a 5-star ranking.

2D or 3D simulation of the bending sequences and visualization of possible collisions.

Scratch-free bending of pre-coated sheets up to 1.5 mm material thickness.