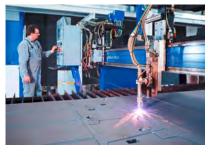

## XXL-Center

The XXL long folding center automatically inserts, squares, positions to the bend line, and folds the flanges up or down. No more rotation. No more complicated handling. No more second or third operator. The XXL-Center automatically produces precision long parts in record time.

Many parts geometries can be bent due to a 300 degree free space in front of the folding beam (patented).

Secured bending accuracy due to automatic alignment of the blanks.

Grippers position the part. This ensures precise flange dimensions and fast bending sequences.

No part rotation required since the machine bends up and down. High productivity due to fast bending cycles.

| XXL-Center           | RAS 75.04-2 | RAS 75.06-2 |
|----------------------|-------------|-------------|
| BENDING LENGTH MAX.  | 4240 mm     | 6400 mm     |
| SHEET THICKNESS MAX. | 1.5 mm      | 1.5 mm      |
| BACKSTOP             | 12-750 mm   | 12-750 mm   |