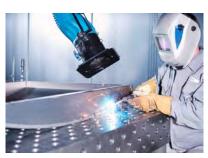

## XXL-Center

The XXL long folding center automatically inserts, squares, positions to the bend line, and folds the flanges up or down. No more rotation. No more complicated handling. No more second or third operator. The XXL-Center automatically produces precision long parts in record time.