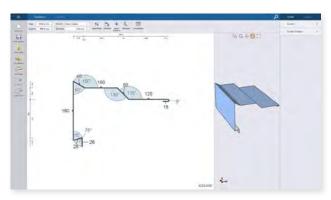

Drawing of a profile on the touchscreen monitor. Automatic programming of the bending sequence with just one mouse click. No expert knowledge required. New parts can be tested for feasibility in the office using the Office programming software.

If several bending sequences are possible, the software proposes the best option with a 5-star ranking.

2D or 3D simulation of the bending sequences and visualization of possible collisions.

Scratch-free bending of pre-coated sheets up to 1.5 mm material thickness.