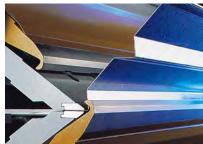

Many parts geometries can be bent due to a 300 degree free space in front of the folding beam (patented).

Secured bending accuracy due to automatic alignment of the blanks.

Grippers position the part. This ensures precise flange dimensions and fast bending sequences.

No part rotation required since the machine bends up and down. High productivity due to fast bending cycles.

| XXL-Center           | RAS 75.04-2 | RAS 75.06-2 |
|----------------------|-------------|-------------|
| BENDING LENGTH MAX.  | 4240 mm     | 6400 mm     |
| SHEET THICKNESS MAX. | 1.5 mm      | 1.5 mm      |
| BACKSTOP             | 12-750 mm   | 12-750 mm   |