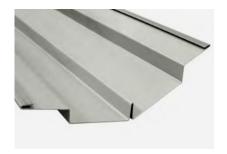

Grippers position the part. This ensures precise flange dimensions and fast bending sequences.

Scratch-free bending of pre-coated sheets up to 1.5 mm material thickness.

Many parts geometries can be bent due to a 300 degree free space in front of the folding beam (patented).

Perfect surfaces—The tools roll on the sheet surface and bend pre-coated materials without damaging their surface.

Bending complex parts—Unlimited freedom of design for the bent parts.

No programming required for accurate and perfectly interlocking profiles (tapered parts).