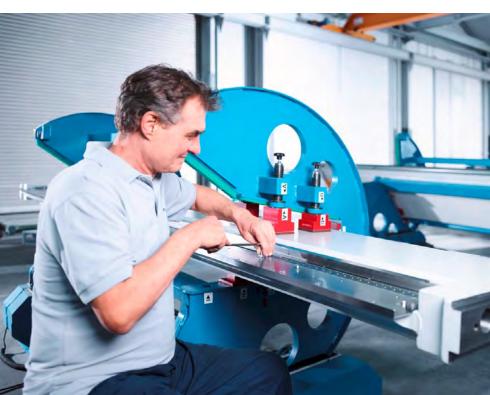

# XL-Center

Drawing of a profile on the touchscreen monitor. Automatic programming of the bending sequence with just one mouse click. No expert knowledge required. New profiles can be evaluated in the office.

If several bending sequences are possible, the software proposes the best option with a 5-star ranking.

The XL-Center is a remarkable folding innovation for roofing and architectural profiles. With 3200 mm folding length, the XL-Center offers technical excellence.

2D or 3D simulation of the bending sequences and visualization of possible collisions.

No part rotation required since the machine bends up and down. High productivity due to fast bending cycles.

The gauging system can produceautomatically tapered parts.