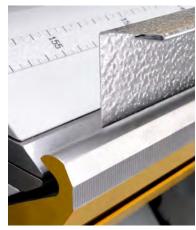

Grippers position the part. This ensures precise flange dimensions and fast bending sequences.

Scratch-free bending of pre-coated sheets up to 1.5 mm material thickness.

Many parts geometries can be bent due to a 300 degree free space in front of the folding beam (patented).

Perfect surfaces—The tools roll on the sheet surface and bend pre-coated materials without damaging their surface.

Bending complex parts—Unlimited freedom of design for the bent parts.

No programming required for accurate and perfectly interlocking profiles (tapered parts).