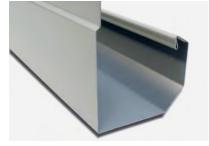

Grippers position the part. This ensures precise flange dimensions and fast bending sequences.

Scratch-free bending of pre-coated sheets up to 1.5 mm material thickness.

Many parts geometries can be bent due to a 300 degree free space in front of the folding beam (patented).

Perfect surfaces—The tools roll on the sheet surface and bend pre-coated materials without damaging their surface.

Bending complex parts—Unlimited freedom of design for the bent parts.

No programming required for accurate and perfectly interlocking profiles (tapered parts).