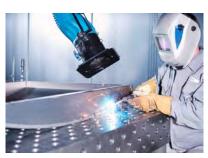

Grippers position the part. This ensures precise flange dimensions and fast bending sequences.

Scratch-free bending of pre-coated sheets up to 1.5 mm material thickness.

Many parts geometries can be bent due to a 300 degree free space in front of the folding beam (patented).

Perfect surfaces—The tools roll on the sheet surface and bend pre-coated materials without damaging their surface.

Bending complex parts—Unlimited freedom of design for the bent parts.

No programming required for accurate and perfectly interlocking profiles (tapered parts).