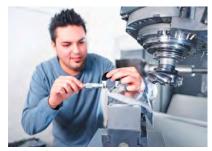

# XL-Center

Drawing of a profile on the touchscreen monitor. Automatic programming of the bending sequence with just one mouse click. No expert knowledge required. New profiles can be evaluated in the office.