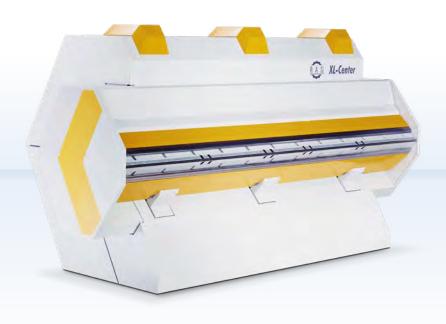

# XL-Center

Drawing of a profile on the touchscreen monitor. Automatic programming of the bending sequence with just one mouse click. No expert knowledge required. New profiles can be evaluated in the office.

If several bending sequences are possible, the software proposes the best option with a 5-star ranking.

The XL-Center is a remarkable folding innovation for roofing and architectural profiles. With 3200 mm folding length, the XL-Center offers technical excellence.

| XL-Center | RAS 6 | 53.30 |
|-----------|-------|-------|

| BENDING LENGTH MAX.  | 3200 mm    |
|----------------------|------------|
| SHEET THICKNESS MAX. | 1.5 mm     |
| BACKSTOP             | 6.5-750 mm |