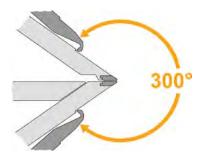

Grippers position the part. This ensures precise flange dimensions and fast bending sequences.

Scratch-free bending of pre-coated sheets up to 1.5 mm material thickness.

Many parts geometries can be bent due to a 300 degree free space in front of the folding beam (patented).