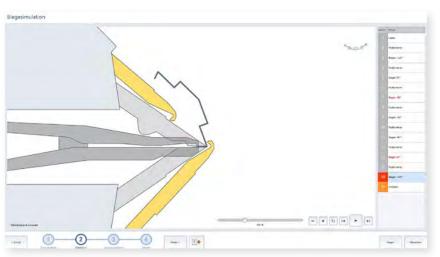

# XL-Center

Drawing of a profile on the touchscreen monitor. Automatic programming of the bending sequence with just one mouse click. No expert knowledge required. New profiles can be evaluated in the office.

If several bending sequences are possible, the software proposes the best option with a 5-star ranking.

The XL-Center is a remarkable folding innovation for roofing and architectural profiles. With 3200 mm folding length, the XL-Center offers technical excellence.

2D or 3D simulation of the bending sequences and visualization of possible collisions.

No part rotation required since the machine bends up and down. High productivity due to fast bending cycles.

The gauging system can produceautomatically tapered parts.