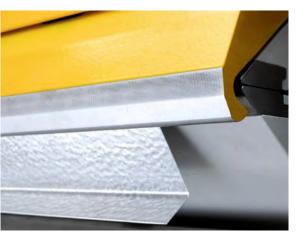

Grippers position the part. This ensures precise flange dimensions and fast bending sequences.

Scratch-free bending of pre-coated sheets up to 1.5 mm material thickness.

Many parts geometries can be bent due to a 300 degree free space in front of the folding beam (patented).

Perfect surfaces—The tools roll on the sheet surface and bend pre-coated materials without damaging their surface.

Bending complex parts—Unlimited freedom of design for the bent parts.

No programming required for accurate and perfectly interlocking profiles (tapered parts).