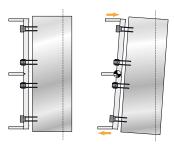

Grippers position the part. This ensures precise flange dimensions and fast bending sequences.

Scratch-free bending of pre-coated sheets up to 1.5 mm material thickness.

Many parts geometries can be bent due to a 300 degree free space in front of the folding beam (patented).