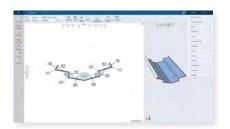

# XL-Center

Drawing of a profile on the touchscreen monitor. Automatic programming of the bending sequence with just one mouse click. No expert knowledge required. New profiles can be evaluated in the office.

2D or 3D simulation of the bending sequences and visualization of possible collisions.

No part rotation required since the machine bends up and down. High productivity due to fast bending cycles.

The gauging system can produceautomatically tapered parts.