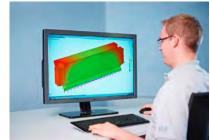

# XL-Center

Drawing of a profile on the touchscreen monitor. Automatic programming of the bending sequence with just one mouse click. No expert knowledge required. New profiles can be evaluated in the office.

If several bending sequences are possible, the software proposes the best option with a 5-star ranking.

The XL-Center is a remarkable folding innovation for roofing and architectural profiles. With 3200 mm folding length, the XL-Center offers technical excellence.

2D or 3D simulation of the bending sequences and visualization of possible collisions.

No part rotation required since the machine bends up and down. High productivity due to fast bending cycles.

The gauging system can produceautomatically tapered parts.