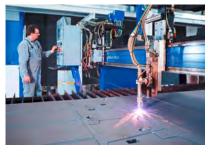

# XL-Center

Drawing of a profile on the touchscreen monitor. Automatic programming of the bending sequence with just one mouse click. No expert knowledge required. New profiles can be evaluated in the office.

Grippers position the part. This ensures precise flange dimensions and fast bending sequences.

Scratch-free bending of pre-coated sheets up to 1.5 mm material thickness.

Many parts geometries can be bent due to a 300 degree free space in front of the folding beam (patented).

Perfect surfaces—The tools roll on the sheet surface and bend pre-coated materials without damaging their surface.

Bending complex parts—Unlimited freedom of design for the bent parts.

No programming required for accurate and perfectly interlocking profiles (tapered parts).