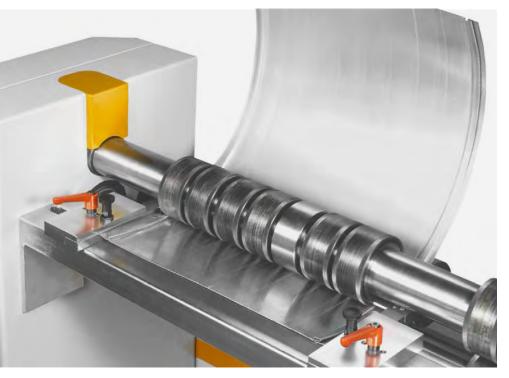

## Rounding of air duct elbow cheeks with pre-formed seams

Scale for radius adjustments

For rounding elbow blanks with Snaplock, Pittsburgh or Standing seams.

Rolls easily adjustable to the width of the part.

Foot switch for variable speed and rotation direction.

Stiffening pliers reduce shaft deflection for consistent radii.

Rolls for standing seam and snap-lock seam.

Tape measure for quick roll positioning.

| VENTIrounder         | RAS 40.91 |
|----------------------|-----------|
| SHEET THICKNESS MAX. | 1.25 mm   |
| WORKING LENGTH       | 1500 mm   |
| SPEED CA.            | 10 m/min. |