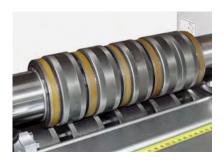

## Rounding of air duct elbow cheeks with pre-formed seams

Scale for radius adjustments

For rounding elbow blanks with Snaplock, Pittsburgh or Standing seams.

Rolls easily adjustable to the width of the part.

Foot switch for variable speed and rotation direction.

Stiffening pliers reduce shaft deflection for consistent radii.

Rolls for standing seam and snap-lock seam.

Tape measure for quick roll positioning.