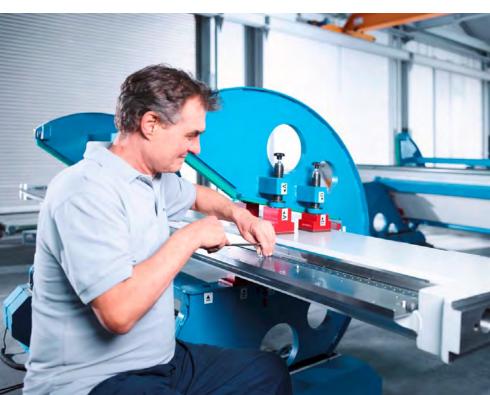

## **VENTIrounder**

The VENTIrounder rounds inside and outside elbow cheeks of air ducts with pre-formed seams. The segmented and slidable forming rolls round the duct cheeks without pressing or closing the seams.

## Rounding of air duct elbow cheeks with pre-formed seams

Scale for radius adjustments

For rounding elbow blanks with Snaplock, Pittsburgh or Standing seams.

Rolls easily adjustable to the width of the part.

Foot switch for variable speed and rotation direction.

Stiffening pliers reduce shaft deflection for consistent radii.

Rolls for standing seam and snap-lock seam.

Tape measure for quick roll positioning.

| VENTIrounder         | RAS 40.91 |
|----------------------|-----------|
| SHEET THICKNESS MAX. | 1.25 mm   |
| WORKING LENGTH       | 1500 mm   |
| SPEED CA.            | 10 m/min. |