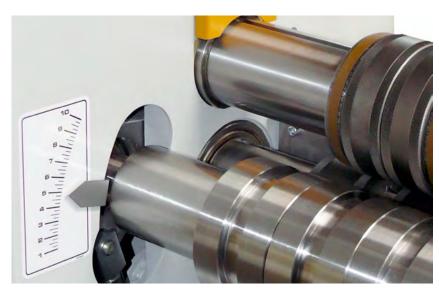

## Rounding of air duct elbow cheeks with pre-formed seams

Scale for radius adjustments

For rounding elbow blanks with Snaplock, Pittsburgh or Standing seams.

Rolls easily adjustable to the width of the part.

Foot switch for variable speed and rotation direction.

Stiffening pliers reduce shaft deflection for consistent radii.

Rolls for standing seam and snap-lock seam.

Tape measure for quick roll positioning.

| VENTIrounder         | RAS 40.91 |
|----------------------|-----------|
| SHEET THICKNESS MAX. | 1.25 mm   |
| WORKING LENGTH       | 1500 mm   |
| SPEED CA.            | 10 m/min. |