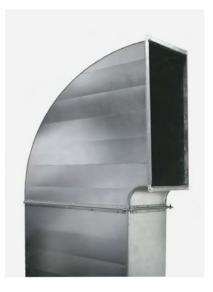

## **VENTIrounder**

The VENTIrounder rounds inside and outside elbow cheeks of air ducts with pre-formed seams. The segmented and slidable forming rolls round the duct cheeks without pressing or closing the seams.

## Rounding of air duct elbow cheeks with pre-formed seams

Scale for radius adjustments

For rounding elbow blanks with Snaplock, Pittsburgh or Standing seams.

Rolls easily adjustable to the width of the part.