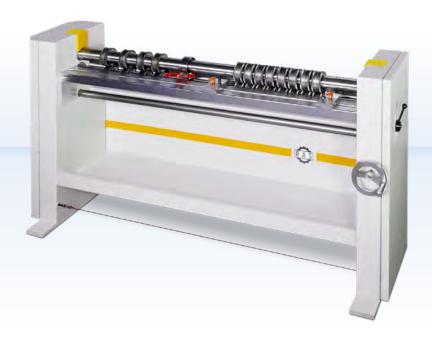

## **VENTIrounder**

The VENTIrounder rounds inside and outside elbow cheeks of air ducts with pre-formed seams. The segmented and slidable forming rolls round the duct cheeks without pressing or closing the seams.

## Rounding of air duct elbow cheeks with pre-formed seams

Scale for radius adjustments

For rounding elbow blanks with Snaplock, Pittsburgh or Standing seams.

Rolls easily adjustable to the width of the part.

Foot switch for variable speed and rotation direction.

Stiffening pliers reduce shaft deflection for consistent radii.

Rolls for standing seam and snap-lock seam.

Tape measure for quick roll positioning.

| VENTIrounder         | RAS 40.91 |
|----------------------|-----------|
| SHEET THICKNESS MAX. | 1.25 mm   |
| WORKING LENGTH       | 1500 mm   |
| SPEED CA.            | 10 m/min. |