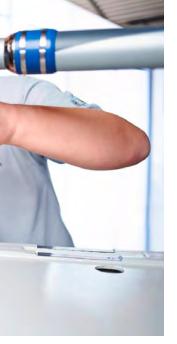

## **VENTIrounder**

The VENTIrounder rounds inside and outside elbow cheeks of air ducts with pre-formed seams. The segmented and slidable forming rolls round the duct cheeks without pressing or closing the seams.

## Rounding of air duct elbow cheeks with pre-formed seams

Scale for radius adjustments

For rounding elbow blanks with Snaplock, Pittsburgh or Standing seams.

Rolls easily adjustable to the width of the part.

Foot switch for variable speed and rotation direction.

Stiffening pliers reduce shaft deflection for consistent radii.

Rolls for standing seam and snap-lock seam.

Tape measure for quick roll positioning.