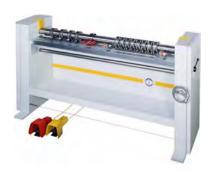

## **VENTIrounder**

The VENTIrounder rounds inside and outside elbow cheeks of air ducts with pre-formed seams. The segmented and slidable forming rolls round the duct cheeks without pressing or closing the seams.

## Rounding of air duct elbow cheeks with pre-formed seams

Scale for radius adjustments

For rounding elbow blanks with Snaplock, Pittsburgh or Standing seams.

Rolls easily adjustable to the width of the part.

| VENTIrounder         | RAS 40.91 |
|----------------------|-----------|
| SHEET THICKNESS MAX. | 1.25 mm   |
| WORKING LENGTH       | 1500 mm   |
| SPEED CA.            | 10 m/min. |