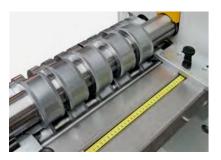

Foot switch for variable speed and rotation direction.

Stiffening pliers reduce shaft deflection for consistent radii.

Rolls for standing seam and snap-lock seam.

Tape measure for quick roll positioning.