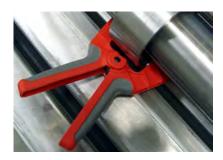

Foot switch for variable speed and rotation direction.

Stiffening pliers reduce shaft deflection for consistent radii.

Rolls for standing seam and snap-lock seam.

Tape measure for quick roll positioning.