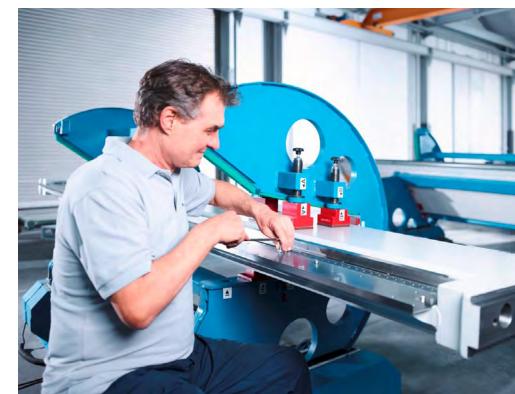

## TURBObend

For many roofers and metal builders the TURBObend is the most advanced, easy to use and most accurate folding machine in the world.

The TURBObend's upper beam is an engineering marvel. It's eccentric elbow pivot opens and closes the upper beam quickly, powerfully and incredibly accurate. This means the TURBObend can create incredibly accurate bends and hems while offering superior longevity and low maintenance.

1

Automatic folding beam adjustment for thin and thick materials.

Stop finger at minimum stop dimension.

The bending beam of the TURBObend ensures exact, repeatable bent parts.

| TURBObend            | RAS 61.31   |
|----------------------|-------------|
| BENDING LENGTH MAX.  | 3150 mm     |
| SHEET THICKNESS MAX. | 1.5 mm      |
| BACKSTOP             | 6.0-1000 mm |