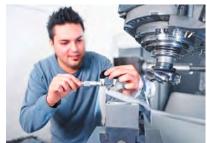

## TURBObend

For many roofers and metal builders the TURBObend is the most advanced, easy to use and most accurate folding machine in the world.

The TURBObend's upper beam is an engineering marvel. It's eccentric elbow pivot opens and closes the upper beam quickly, powerfully and incredibly accurate. This means the TURBObend can create incredibly accurate bends and hems while offering superior longevity and low maintenance.

1

Automatic folding beam adjustment for thin and thick materials.

Stop finger at minimum stop dimension.

The bending beam of the TURBObend ensures exact, repeatable bent parts.

| TURBObend            | RAS 61.31   |
|----------------------|-------------|
| BENDING LENGTH MAX.  | 3150 mm     |
| SHEET THICKNESS MAX. | 1.5 mm      |
| BACKSTOP             | 6.0-1000 mm |