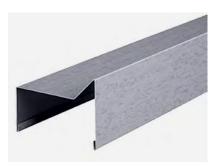

## TURBObend

For many roofers and metal builders the TURBObend is the most advanced, easy to use and most accurate folding machine in the world.

The TURBObend's upper beam is an engineering marvel. It's eccentric elbow pivot opens and closes the upper beam quickly, powerfully and incredibly accurate. This means the TURBObend can create incredibly accurate bends and hems while offering superior longevity and low maintenance.

1

Automatic folding beam adjustment for thin and thick materials.

Stop finger at minimum stop dimension.

The bending beam of the TURBObend ensures exact, repeatable bent parts.

| TURBObend            | RAS 61.31   |
|----------------------|-------------|
| BENDING LENGTH MAX.  | 3150 mm     |
| SHEET THICKNESS MAX. | 1.5 mm      |
| BACKSTOP             | 6.0-1000 mm |