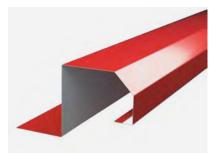

1

Automatic folding beam adjustment for thin and thick materials.

Stop finger at minimum stop dimension.

The bending beam of the TURBObend ensures exact, repeatable bent parts.

| TURBObend            | RAS 61.31   |
|----------------------|-------------|
| BENDING LENGTH MAX.  | 3150 mm     |
| SHEET THICKNESS MAX. | 1.5 mm      |
| BACKSTOP             | 6.0-1000 mm |