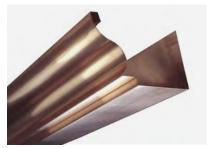

## TURBObend

For many roofers and metal builders the TURBObend is the most advanced, easy to use and most accurate folding machine in the world.

The TURBObend's upper beam is an engineering marvel. It's eccentric elbow pivot opens and closes the upper beam quickly, powerfully and incredibly accurate. This means the TURBObend can create incredibly accurate bends and hems while offering superior longevity and low maintenance.

1

Automatic folding beam adjustment for thin and thick materials.

Stop finger at minimum stop dimension.

The bending beam of the TURBObend ensures exact, repeatable bent parts.

| TURBObend            | RAS 61.31   |
|----------------------|-------------|
| BENDING LENGTH MAX.  | 3150 mm     |
| SHEET THICKNESS MAX. | 1.5 mm      |
| BACKSTOP             | 6.0-1000 mm |