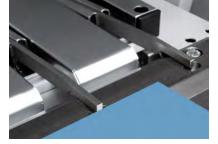

1

Automatic folding beam adjustment for thin and thick materials.

Stop finger at minimum stop dimension.

The bending beam of the TURBObend ensures exact, repeatable bent parts.

| TURBObend            | RAS 61.31   |
|----------------------|-------------|
| BENDING LENGTH MAX.  | 3150 mm     |
| SHEET THICKNESS MAX. | 1.5 mm      |
| BACKSTOP             | 6.0-1000 mm |