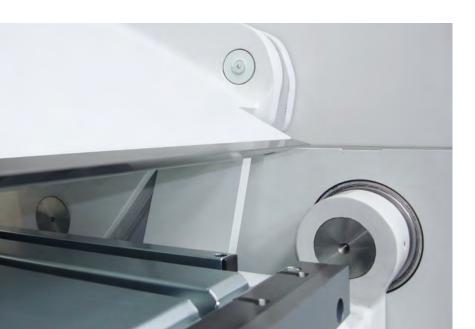

1

Automatic folding beam adjustment for thin and thick materials.

Stop finger at minimum stop dimension.

The bending beam of the TURBObend ensures exact, repeatable bent parts.

| TURBObend            | RAS 61.31   |
|----------------------|-------------|
| BENDING LENGTH MAX.  | 3150 mm     |
| SHEET THICKNESS MAX. | 1.5 mm      |
| BACKSTOP             | 6.0-1000 mm |