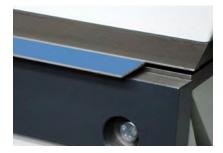

1

Automatic folding beam adjustment for thin and thick materials.

Stop finger at minimum stop dimension.

The bending beam of the TURBObend ensures exact, repeatable bent parts.

| TURBObend            | RAS 61.31   |
|----------------------|-------------|
| BENDING LENGTH MAX.  | 3150 mm     |
| SHEET THICKNESS MAX. | 1.5 mm      |
| BACKSTOP             | 6.0-1000 mm |