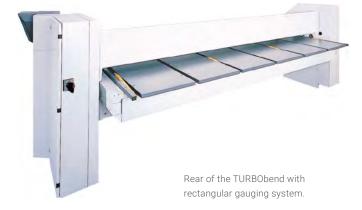

1

Automatic folding beam adjustment for thin and thick materials.

Stop finger at minimum stop dimension.

The bending beam of the TURBObend ensures exact, repeatable bent parts.

| TURBObend            | RAS 61.31   |
|----------------------|-------------|
| BENDING LENGTH MAX.  | 3150 mm     |
| SHEET THICKNESS MAX. | 1.5 mm      |
| BACKSTOP             | 6.0-1000 mm |