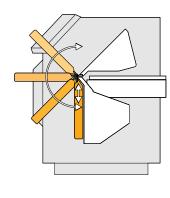

## TURBObend

For many roofers and metal builders the TURBObend is the most advanced, easy to use and most accurate folding machine in the world.

The TURBObend's upper beam is an engineering marvel. It's eccentric elbow pivot opens and closes the upper beam quickly, powerfully and incredibly accurate. This means the TURBObend can create incredibly accurate bends and hems while offering superior longevity and low maintenance.

1

Automatic folding beam adjustment for thin and thick materials.

Stop finger at minimum stop dimension.

The bending beam of the TURBObend ensures exact, repeatable bent parts.

| TURBObend            | RAS 61.31   |
|----------------------|-------------|
| BENDING LENGTH MAX.  | 3150 mm     |
| SHEET THICKNESS MAX. | 1.5 mm      |
| BACKSTOP             | 6.0-1000 mm |