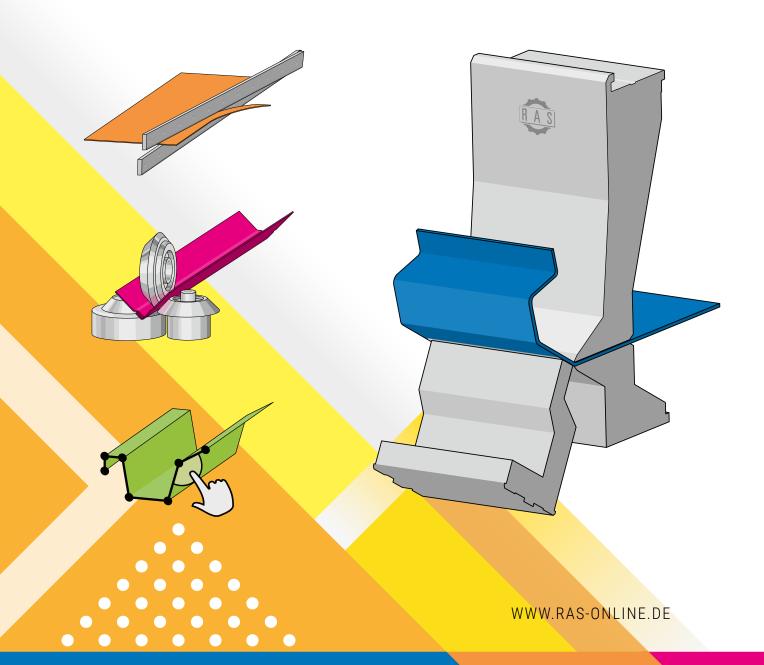

## **TURBO2plus**

OpenEditor table input

CONIC BENDING opens up completely new possibilities for the TURBO2plus for bending roof and facade profiles, as well as advertising signs or enclosures!

The Bendex software automatically programs the parts, evaluates alternative bending strategies, and shows the bending sequence on the monitor in 3D.

Automatic programming of the bending sequence in the graphics software.

The 3D simulation visualizes the bending sequence and shows when the part needs to be flipped or rotated.

Tools with radius for bending aluminum.

Segmented upper beam tools with front free space

Tools with quick clamping system

Alternative: XL folding beam with extra free space.

### Conic bending with the TURBO2plus

A laser automatically recognizes the exact tool height.

Setting the CrownTool (especially for step bending of radii).

Long and slim parts aligned with the squaring arm.