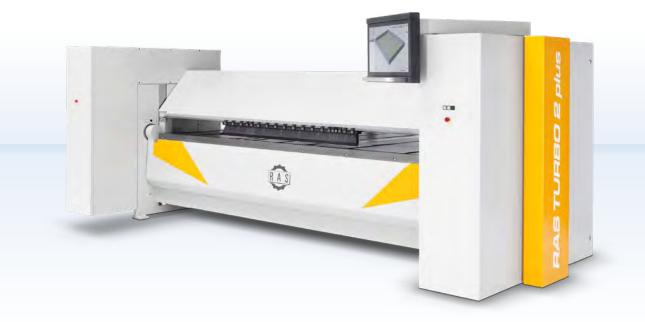

## **TURBO2plus**

OpenEditor table input

CONIC BENDING opens up completely new possibilities for the TURBO2plus for bending roof and facade profiles, as well as advertising signs or enclosures!

The Bendex software automatically programs the parts, evaluates alternative bending strategies, and shows the bending sequence on the monitor in 3D.

Center Gauging system extended in the middle (T-shape) for best bending results on large panels.

| TURB02plus           | RAS 62.25-2 | RAS 62.30-2 | RAS 62.40-2 |
|----------------------|-------------|-------------|-------------|
| BENDING LENGTH MAX.  | 2540 mm     | 3200 mm     | 4060 mm     |
| SHEET THICKNESS MAX. | 2.5 mm      | 2.0 mm      | 1.5 mm      |