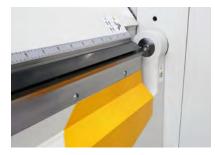

### Conic bending with the TURBO2plus

A laser automatically recognizes the exact tool height.

Setting the CrownTool (especially for step bending of radii).

Long and slim parts aligned with the squaring arm.