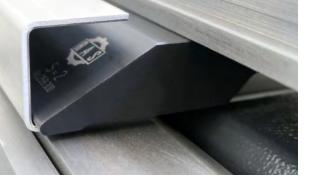

## **TURBO2plus**

OpenEditor table input

CONIC BENDING opens up completely new possibilities for the TURBO2plus for bending roof and facade profiles, as well as advertising signs or enclosures!

The Bendex software automatically programs the parts, evaluates alternative bending strategies, and shows the bending sequence on the monitor in 3D.

### Conic bending with the TURBO2plus

A laser automatically recognizes the exact tool height.

Setting the CrownTool (especially for step bending of radii).

Long and slim parts aligned with the squaring arm.