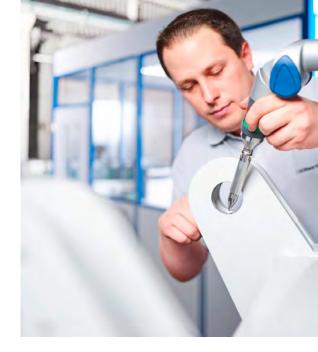

## **TURBO2plus**

OpenEditor table input

CONIC BENDING opens up completely new possibilities for the TURBO2plus for bending roof and facade profiles, as well as advertising signs or enclosures!

The Bendex software automatically programs the parts, evaluates alternative bending strategies, and shows the bending sequence on the monitor in 3D.

### Conic bending with the TURBO2plus

A laser automatically recognizes the exact tool height.

Setting the CrownTool (especially for step bending of radii).

Long and slim parts aligned with the squaring arm.