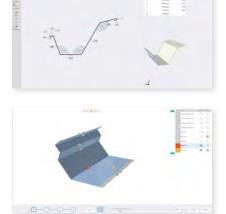

## **TURBO2plus**

OpenEditor table input

CONIC BENDING opens up completely new possibilities for the TURBO2plus for bending roof and facade profiles, as well as advertising signs or enclosures!

The Bendex software automatically programs the parts, evaluates alternative bending strategies, and shows the bending sequence on the monitor in 3D.

Automatic programming of the bending sequence in the graphics software.

The 3D simulation visualizes the bending sequence and shows when the part needs to be flipped or rotated.

Tools with radius for bending aluminum.