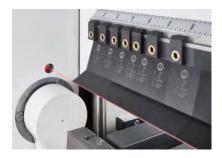

Segmented upper beam tools with front free space

Tools with quick clamping system

Alternative: XL folding beam with extra free space.

### Conic bending with the TURBO2plus

A laser automatically recognizes the exact tool height.

Setting the CrownTool (especially for step bending of radii).

Long and slim parts aligned with the squaring arm.