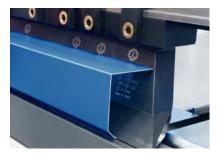

## **TURBO2plus**

OpenEditor table input

CONIC BENDING opens up completely new possibilities for the TURBO2plus for bending roof and facade profiles, as well as advertising signs or enclosures!

The Bendex software automatically programs the parts, evaluates alternative bending strategies, and shows the bending sequence on the monitor in 3D.

### Conic bending with the TURBO2plus

A laser automatically recognizes the exact tool height.

Setting the CrownTool (especially for step bending of radii).

Long and slim parts aligned with the squaring arm.