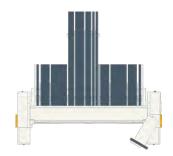

Center Gauging system extended in the middle (T-shape) for best bending results on large panels.

| TURB02plus           | RAS 62.25-2 | RAS 62.30-2 | RAS 62.40-2 |
|----------------------|-------------|-------------|-------------|
| BENDING LENGTH MAX.  | 2540 mm     | 3200 mm     | 4060 mm     |
| SHEET THICKNESS MAX. | 2.5 mm      | 2.0 mm      | 1.5 mm      |