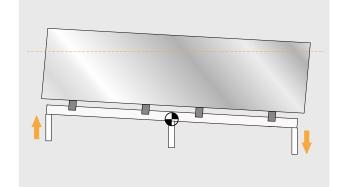

Center Gauging system extended in the middle (T-shape) for best bending results on large panels.

| TURB02plus           | RAS 62.25-2 | RAS 62.30-2 | RAS 62.40-2 |
|----------------------|-------------|-------------|-------------|
| BENDING LENGTH MAX.  | 2540 mm     | 3200 mm     | 4060 mm     |
| SHEET THICKNESS MAX. | 2.5 mm      | 2.0 mm      | 1.5 mm      |