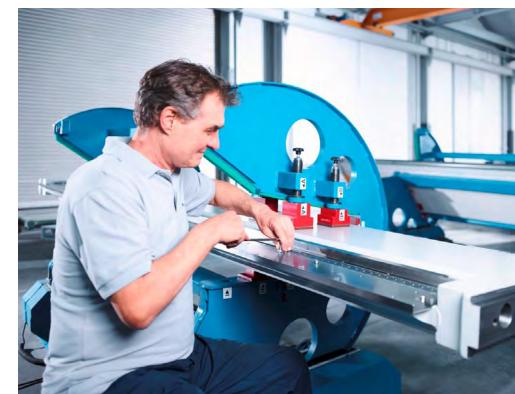

## **TURBO2plus**

OpenEditor table input

CONIC BENDING opens up completely new possibilities for the TURBO2plus for bending roof and facade profiles, as well as advertising signs or enclosures!

The Bendex software automatically programs the parts, evaluates alternative bending strategies, and shows the bending sequence on the monitor in 3D.

### Conic bending with the TURBO2plus

A laser automatically recognizes the exact tool height.

Setting the CrownTool (especially for step bending of radii).

Long and slim parts aligned with the squaring arm.