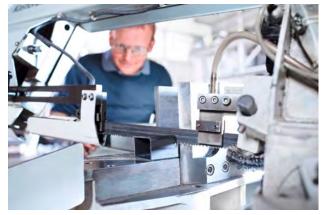

Segmented upper beam tools with front free space

Tools with quick clamping system

Alternative: XL folding beam with extra free space.