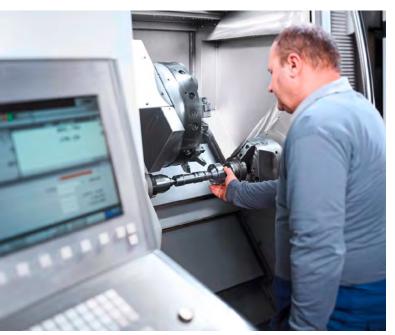

## **TURBO2plus**

OpenEditor table input

CONIC BENDING opens up completely new possibilities for the TURBO2plus for bending roof and facade profiles, as well as advertising signs or enclosures!

The Bendex software automatically programs the parts, evaluates alternative bending strategies, and shows the bending sequence on the monitor in 3D.

### Conic bending with the TURBO2plus

A laser automatically recognizes the exact tool height.

Setting the CrownTool (especially for step bending of radii).

Long and slim parts aligned with the squaring arm.