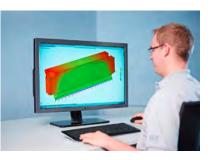

## **TURBO2plus**

OpenEditor table input

CONIC BENDING opens up completely new possibilities for the TURBO2plus for bending roof and facade profiles, as well as advertising signs or enclosures!

The Bendex software automatically programs the parts, evaluates alternative bending strategies, and shows the bending sequence on the monitor in 3D.

Automatic programming of the bending sequence in the graphics software.

The 3D simulation visualizes the bending sequence and shows when the part needs to be flipped or rotated.

Tools with radius for bending aluminum.