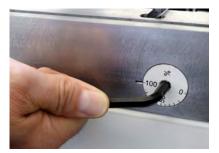

### Conic bending with the TURBO2plus

A laser automatically recognizes the exact tool height.

Setting the CrownTool (especially for step bending of radii).

Long and slim parts aligned with the squaring arm.