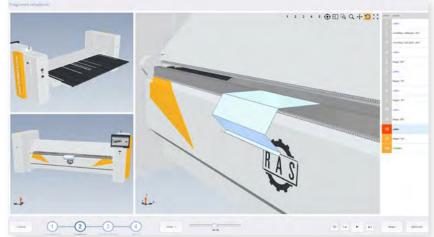

### Conic bending with the TURBO2plus

A laser automatically recognizes the exact tool height.

Setting the CrownTool (especially for step bending of radii).

Long and slim parts aligned with the squaring arm.

Center Gauging system extended in the middle (T-shape) for best bending results on large panels.

| TURB02plus           | RAS 62.25-2 | RAS 62.30-2 | RAS 62.40-2 |
|----------------------|-------------|-------------|-------------|
| BENDING LENGTH MAX.  | 2540 mm     | 3200 mm     | 4060 mm     |
| SHEET THICKNESS MAX. | 2.5 mm      | 2.0 mm      | 1.5 mm      |