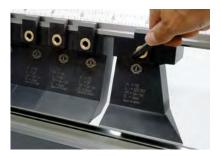

### Conic bending with the TURBO2plus

A laser automatically recognizes the exact tool height.

Setting the CrownTool (especially for step bending of radii).

Long and slim parts aligned with the squaring arm.