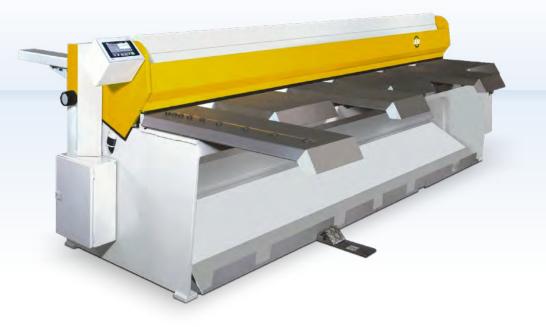

## SMARTcut

RAS has added a TouchScreen control to the SMARTcut swing beam shear, thus giving optimum clearness on the monitor. With its 3100 x 2 mm and 2540 x 2.5 mm the RAS SMARTcut models combines all characteristics of a high performance, premium shear.

Parts chute for cut piece delivery to the front.

The foot lever switches the parts chute direction.

| SMARTcut             | RAS 52.25 | RAS 52.30 |
|----------------------|-----------|-----------|
| CUTTING LENGTH MAX.  | 2540 mm   | 3100 mm   |
| SHEET THICKNESS MAX. | 2.5 mm    | 2.0 mm    |
| GAUGING DEPTH        | 5-750 mm  | 5-750 mm  |