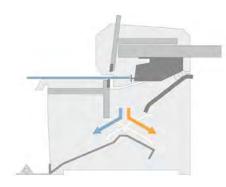

The pop-up hold-down (right) prevents thin and very sensitive sheets from being lifted and bent during the upstroke of the swing beam.

Convenient blank alignment with the LED cutting line illumination.

With a rotation wheel, the cutting gap eccentric can be quickly and easily adjusted to sheet thickness and material type