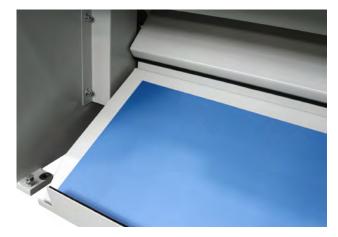

Parts chute for cut piece delivery to the front.

The foot lever switches the parts chute direction.

| SMARTcut             | RAS 52.25 | RAS 52.30 |
|----------------------|-----------|-----------|
| CUTTING LENGTH MAX.  | 2540 mm   | 3100 mm   |
| SHEET THICKNESS MAX. | 2.5 mm    | 2.0 mm    |
| GAUGING DEPTH        | 5-750 mm  | 5-750 mm  |