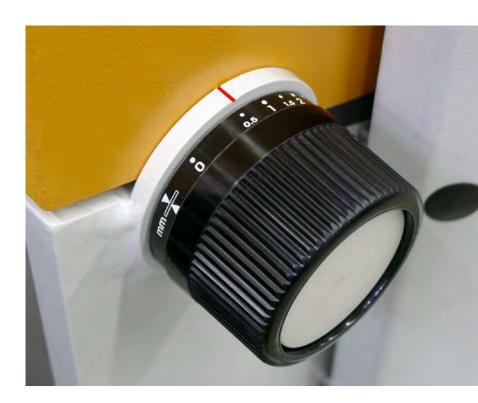

With a rotation wheel, the cutting gap eccentric can be quickly and easily adjusted to sheet thickness and material type