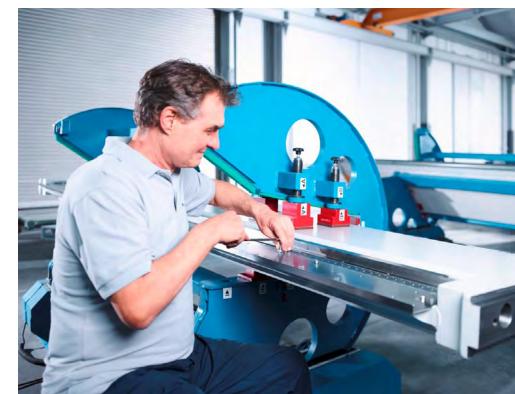

## SMARTcut

RAS has added a TouchScreen control to the SMARTcut swing beam shear, thus giving optimum clearness on the monitor. With its 3100 x 2 mm and 2540 x 2.5 mm the RAS SMARTcut models combines all characteristics of a high performance, premium shear.

The pop-up hold-down (right) prevents thin and very sensitive sheets from being lifted and bent during the upstroke of the swing beam.

Convenient blank alignment with the LED cutting line illumination.

Parts chute for cut piece delivery to the front.

The foot lever switches the parts chute direction.

| SMARTcut             | RAS 52.25 | RAS 52.30 |
|----------------------|-----------|-----------|
| CUTTING LENGTH MAX.  | 2540 mm   | 3100 mm   |
| SHEET THICKNESS MAX. | 2.5 mm    | 2.0 mm    |
| GAUGING DEPTH        | 5-750 mm  | 5-750 mm  |

With a rotation wheel, the cutting gap eccentric can be quickly and easily adjusted to sheet thickness and material type