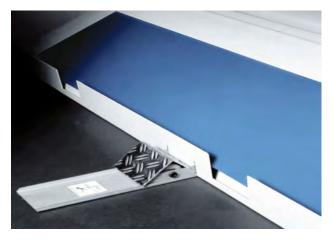

Parts chute for cut piece delivery to the front.

The foot lever switches the parts chute direction.

| SMARTcut             | RAS 52.25 | RAS 52.30 |
|----------------------|-----------|-----------|
| CUTTING LENGTH MAX.  | 2540 mm   | 3100 mm   |
| SHEET THICKNESS MAX. | 2.5 mm    | 2.0 mm    |
| GAUGING DEPTH        | 5-750 mm  | 5-750 mm  |