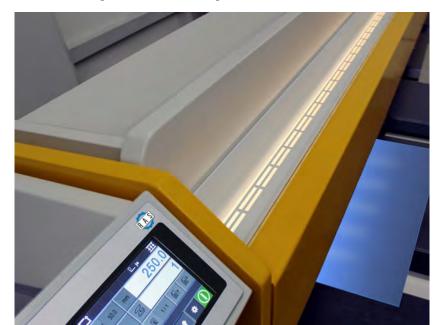

## SMARTcut

RAS has added a TouchScreen control to the SMARTcut swing beam shear, thus giving optimum clearness on the monitor. With its 3100 x 2 mm and 2540 x 2.5 mm the RAS SMARTcut models combines all characteristics of a high performance, premium shear.

The pop-up hold-down (right) prevents thin and very sensitive sheets from being lifted and bent during the upstroke of the swing beam.

Convenient blank alignment with the LED cutting line illumination.