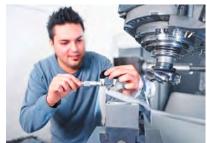

## ProfileCenter

Flexible and automatic profile bends profiles such as door frames, window frames, elevator entries, electrical cabinet components or cable ducts in batch size 1. The unique FlexGripper handling system moves, rotates and flips the blank automatically during the bending process.

## Bending profiles—precise in batch size 1

Automatic alignment of the board. No further striking or alignment. Fast bending sequences, high productivity.

Complex part geometries can be bent due to the large free space around the tools.

Automatic bending with fast cycle times. The workpiece does not have to be positioned at the stops during bending process.

Automatic bending of complex profiles without operator intervention. The unique FlexGripper handling system automatically changes its gripping position when needed.