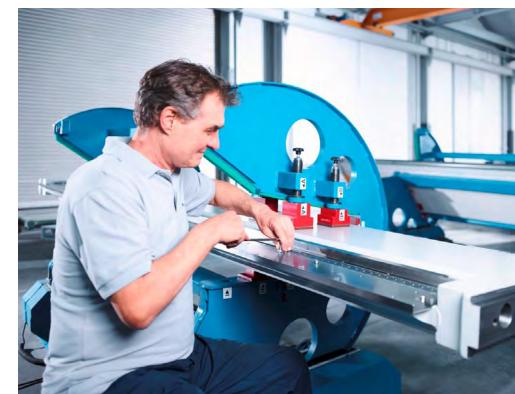

## ProfileCenter

Flexible and automatic profile bends profiles such as door frames, window frames, elevator entries, electrical cabinet components or cable ducts in batch size 1. The unique FlexGripper handling system moves, rotates and flips the blank automatically during the bending process.

## Bending profiles—precise in batch size 1

Automatic alignment of the board. No further striking or alignment. Fast bending sequences, high productivity.

Complex part geometries can be bent due to the large free space around the tools.

Automatic bending with fast cycle times. The workpiece does not have to be positioned at the stops during bending process.

Automatic bending of complex profiles without operator intervention. The unique FlexGripper handling system automatically changes its gripping position when needed.

Folding beam movement for scratchfree bending.

Precise flange dimensions, angles and straightness of the profiles.

Scratch-free bending of pre-coated or galvanized sheets as well as of stainless steel as the folding beam tool rolls away with the flange.