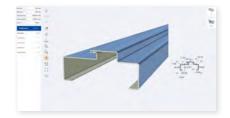

The 3D simulation shows the folding sequence and possible collisions. New products can already be evaluated during the design process.

Office software with one-click programming starting from a STEP, DXF, GEO file of the part. No expert knowledge required. Fast, safe, precise.

The best bending sequences are shown according to the highest 5-star ranking.