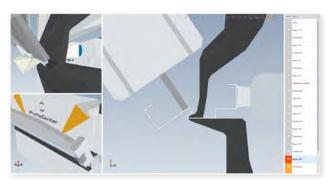

The 3D simulation shows the folding sequence and possible collisions. New products can already be evaluated during the design process.

Office software with one-click programming starting from a STEP, DXF, GEO file of the part. No expert knowledge required. Fast, safe, precise.

The best bending sequences are shown according to the highest 5-star ranking.