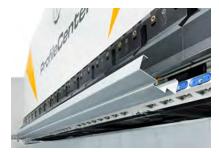

## ProfileCenter

Flexible and automatic profile bends profiles such as door frames, window frames, elevator entries, electrical cabinet components or cable ducts in batch size 1. The unique FlexGripper handling system moves, rotates and flips the blank automatically during the bending process.

Folding beam movement for scratchfree bending.

Precise flange dimensions, angles and straightness of the profiles.

Scratch-free bending of pre-coated or galvanized sheets as well as of stainless steel as the folding beam tool rolls away with the flange.