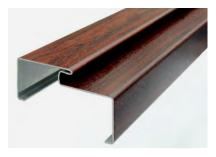

## ProfileCenter

Flexible and automatic profile bends profiles such as door frames, window frames, elevator entries, electrical cabinet components or cable ducts in batch size 1. The unique FlexGripper handling system moves, rotates and flips the blank automatically during the bending process.

## Bending profiles—precise in batch size 1

Automatic alignment of the board. No further striking or alignment. Fast bending sequences, high productivity.

Complex part geometries can be bent due to the large free space around the tools.