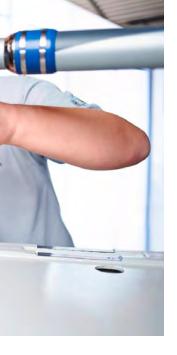

Automatic bending with fast cycle times. The workpiece does not have to be positioned at the stops during bending process.

Automatic bending of complex profiles without operator intervention. The unique FlexGripper handling system automatically changes its gripping position when needed.

Folding beam movement for scratchfree bending.

Precise flange dimensions, angles and straightness of the profiles.

Scratch-free bending of pre-coated or galvanized sheets as well as of stainless steel as the folding beam tool rolls away with the flange.