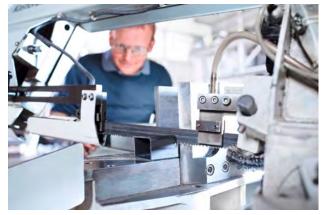

## ProfileCenter

Flexible and automatic profile bends profiles such as door frames, window frames, elevator entries, electrical cabinet components or cable ducts in batch size 1. The unique FlexGripper handling system moves, rotates and flips the blank automatically during the bending process.

Batch size 1 production is possible as the machine automatically adapts to changing sheet thicknesses and material types.

| ProfileCenter        | RAS 79.30     |
|----------------------|---------------|
| SHEET THICKNESS MAX. | 2.0 mm        |
| BLANK SIZE MIN.      | 100 x 600 mm  |
| BLANK SIZE MAX.      | 700 x 3200 mm |