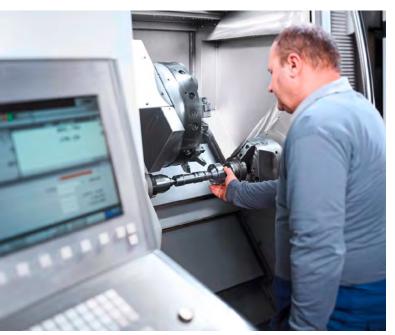

## Bending profiles—precise in batch size 1

Automatic alignment of the board. No further striking or alignment. Fast bending sequences, high productivity.

Complex part geometries can be bent due to the large free space around the tools.

Automatic bending with fast cycle times. The workpiece does not have to be positioned at the stops during bending process.

Automatic bending of complex profiles without operator intervention. The unique FlexGripper handling system automatically changes its gripping position when needed.