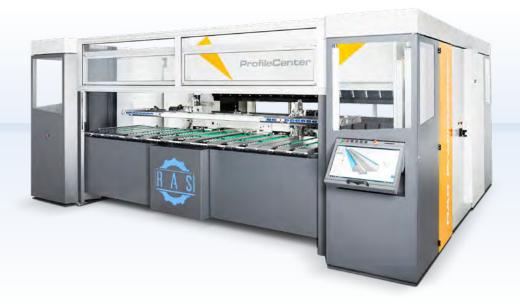

## ProfileCenter

Flexible and automatic profile bends profiles such as door frames, window frames, elevator entries, electrical cabinet components or cable ducts in batch size 1. The unique FlexGripper handling system moves, rotates and flips the blank automatically during the bending process.

Batch size 1 production is possible as the machine automatically adapts to changing sheet thicknesses and material types.

| ProfileCenter        | RAS 79.30     |
|----------------------|---------------|
| SHEET THICKNESS MAX. | 2.0 mm        |
| BLANK SIZE MIN.      | 100 x 600 mm  |
| BLANK SIZE MAX.      | 700 x 3200 mm |