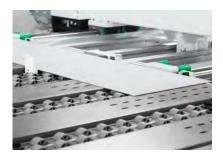

Automatic bending with fast cycle times. The workpiece does not have to be positioned at the stops during bending process.

Automatic bending of complex profiles without operator intervention. The unique FlexGripper handling system automatically changes its gripping position when needed.

Folding beam movement for scratchfree bending.

Precise flange dimensions, angles and straightness of the profiles.

Scratch-free bending of pre-coated or galvanized sheets as well as of stainless steel as the folding beam tool rolls away with the flange.

Batch size 1 production is possible as the machine automatically adapts to changing sheet thicknesses and material types.

| ProfileCenter        | RAS 79.30     |
|----------------------|---------------|
| SHEET THICKNESS MAX. | 2.0 mm        |
| BLANK SIZE MIN.      | 100 x 600 mm  |
| BLANK SIZE MAX.      | 700 x 3200 mm |