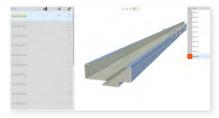

## ProfileCenter

Flexible and automatic profile bends profiles such as door frames, window frames, elevator entries, electrical cabinet components or cable ducts in batch size 1. The unique FlexGripper handling system moves, rotates and flips the blank automatically during the bending process.

## Bending profiles—precise in batch size 1

Automatic alignment of the board. No further striking or alignment. Fast bending sequences, high productivity.

Complex part geometries can be bent due to the large free space around the tools.