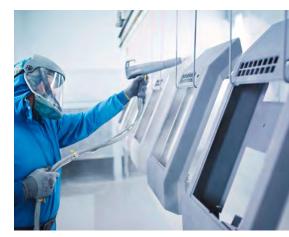

Folding beam movement for scratchfree bending.

Precise flange dimensions, angles and straightness of the profiles.

Scratch-free bending of pre-coated or galvanized sheets as well as of stainless steel as the folding beam tool rolls away with the flange.

Batch size 1 production is possible as the machine automatically adapts to changing sheet thicknesses and material types.

| ProfileCenter        | RAS 79.30     |
|----------------------|---------------|
| SHEET THICKNESS MAX. | 2.0 mm        |
| BLANK SIZE MIN.      | 100 x 600 mm  |
| BLANK SIZE MAX.      | 700 x 3200 mm |