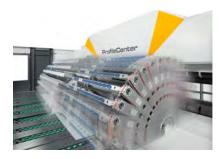

## ProfileCenter

Flexible and automatic profile bends profiles such as door frames, window frames, elevator entries, electrical cabinet components or cable ducts in batch size 1. The unique FlexGripper handling system moves, rotates and flips the blank automatically during the bending process.

Automatic bending with fast cycle times. The workpiece does not have to be positioned at the stops during bending process.

Automatic bending of complex profiles without operator intervention. The unique FlexGripper handling system automatically changes its gripping position when needed.