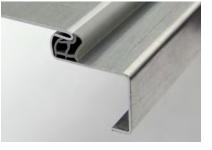

Folding beam movement for scratchfree bending.

Precise flange dimensions, angles and straightness of the profiles.

Scratch-free bending of pre-coated or galvanized sheets as well as of stainless steel as the folding beam tool rolls away with the flange.