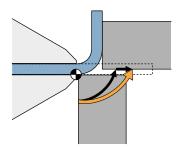

Folding beam movement for scratchfree bending.

Precise flange dimensions, angles and straightness of the profiles.

Scratch-free bending of pre-coated or galvanized sheets as well as of stainless steel as the folding beam tool rolls away with the flange.