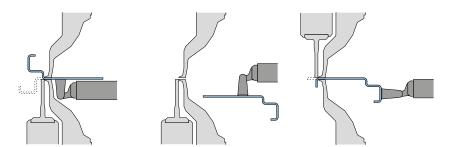

Folding beam movement for scratchfree bending.

Precise flange dimensions, angles and straightness of the profiles.

Scratch-free bending of pre-coated or galvanized sheets as well as of stainless steel as the folding beam tool rolls away with the flange.