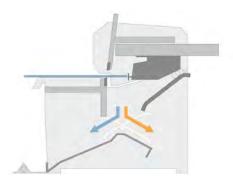

Sorting the cut pieces to the front (up to 750 mm) and to the rear (up to 250 mm).

The very easy-to-use TouchScreen control positions the stop to the programmed dimension and processes the desired number of pieces.