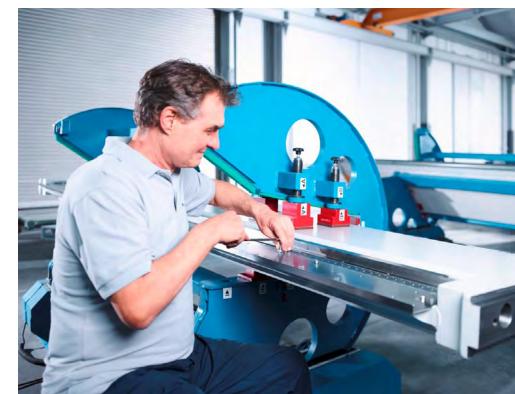

## PRIMEcut

RAS has added a TouchScreen control to the PRIMEcut swing beam shear, thus giving optimum clearness on the monitor. With its 3 mm capacity and 3100 mm cutting length the RAS PRIMEcut combines all characteristics of a high performance, premium shear.

Sorting the cut pieces to the front (up to 750 mm) and to the rear (up to 250 mm).

The very easy-to-use TouchScreen control positions the stop to the programmed dimension and processes the desired number of pieces.

Lever for the cutting gap adjustment on the PRIMEcut.

Parts chute for cut piece delivery to the rear.

| PRIMEcut             | RAS 53.30 |
|----------------------|-----------|
| CUTTING LENGTH MAX.  | 3100 mm   |
| SHEET THICKNESS MAX. | 3.0 mm    |
| GAUGING DEPTH        | 5-750 mm  |