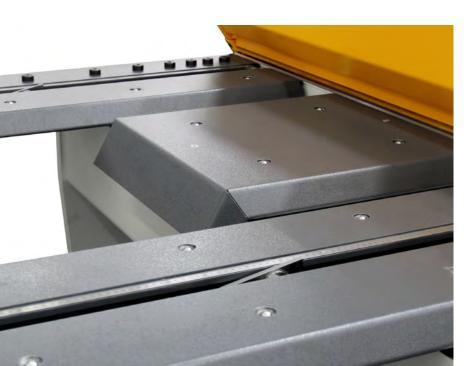

Lever for the cutting gap adjustment on the PRIMEcut.

Parts chute for cut piece delivery to the rear.

| PRIMEcut             | RAS 53.30 |
|----------------------|-----------|
| CUTTING LENGTH MAX.  | 3100 mm   |
| SHEET THICKNESS MAX. | 3.0 mm    |
| GAUGING DEPTH        | 5-750 mm  |