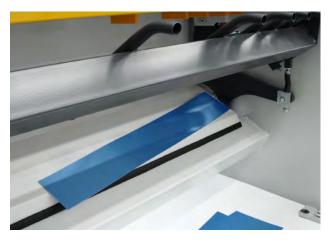

Sorting the cut pieces to the front (up to 750 mm) and to the rear (up to 250 mm).

The very easy-to-use TouchScreen control positions the stop to the programmed dimension and processes the desired number of pieces.

Lever for the cutting gap adjustment on the PRIMEcut.

Parts chute for cut piece delivery to the rear.

| PRIMEcut             | RAS 53.30 |
|----------------------|-----------|
| CUTTING LENGTH MAX.  | 3100 mm   |
| SHEET THICKNESS MAX. | 3.0 mm    |
| GAUGING DEPTH        | 5-750 mm  |