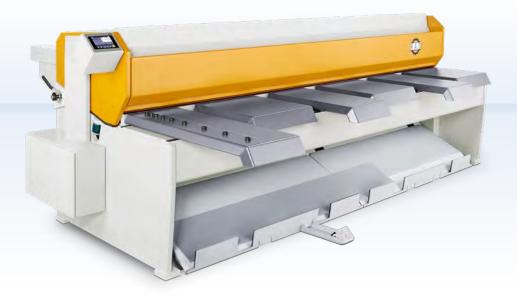

## PRIMEcut

RAS has added a TouchScreen control to the PRIMEcut swing beam shear, thus giving optimum clearness on the monitor. With its 3 mm capacity and 3100 mm cutting length the RAS PRIMEcut combines all characteristics of a high performance, premium shear.

Lever for the cutting gap adjustment on the PRIMEcut.

Parts chute for cut piece delivery to the rear.

| PRIMEcut             | RAS 53.30 |
|----------------------|-----------|
| CUTTING LENGTH MAX.  | 3100 mm   |
| SHEET THICKNESS MAX. | 3.0 mm    |
| GAUGING DEPTH        | 5-750 mm  |