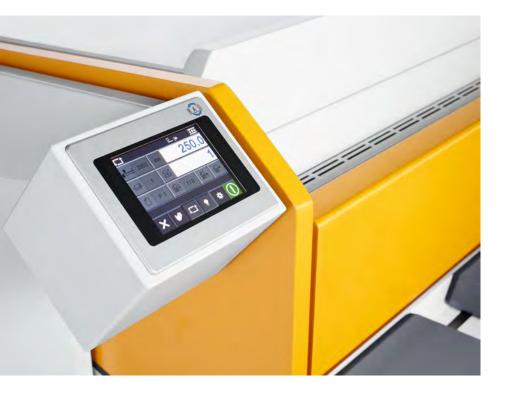

## PRIMEcut

RAS has added a TouchScreen control to the PRIMEcut swing beam shear, thus giving optimum clearness on the monitor. With its 3 mm capacity and 3100 mm cutting length the RAS PRIMEcut combines all characteristics of a high performance, premium shear.

Sorting the cut pieces to the front (up to 750 mm) and to the rear (up to 250 mm).

The very easy-to-use TouchScreen control positions the stop to the programmed dimension and processes the desired number of pieces.