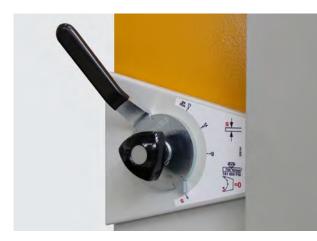

Lever for the cutting gap adjustment on the PRIMEcut.

Parts chute for cut piece delivery to the rear.

| PRIMEcut             | RAS 53.30 |
|----------------------|-----------|
| CUTTING LENGTH MAX.  | 3100 mm   |
| SHEET THICKNESS MAX. | 3.0 mm    |
| GAUGING DEPTH        | 5-750 mm  |