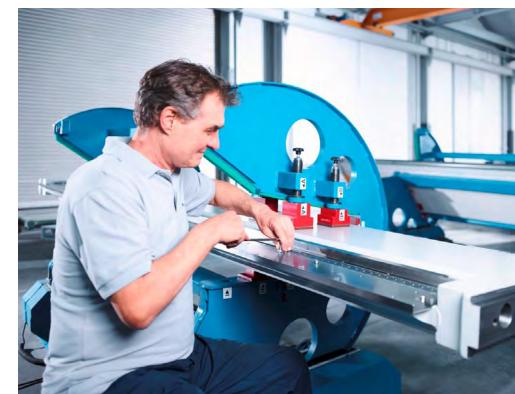

## Multibend-Center ECO

Are you looking for a cost-effective entry-level solution for automatic bending of panels and boxes? At the same time you want to use all features of a high-end panel bender RAS has an attractive solution for this: The Multibend-Center ECO panel bender.

Manual loading of the blanks and manual removal of the bent parts.

Magic-Eye board scanner for optical measurement.

Manipulator for turning and positioning the bent parts.

Low-cost solution with all the functionality of a high-end bending center