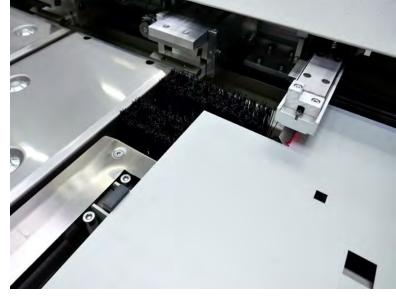

## Multibend-Center ECO

Are you looking for a cost-effective entry-level solution for automatic bending of panels and boxes? At the same time you want to use all features of a high-end panel bender RAS has an attractive solution for this: The Multibend-Center ECO panel bender.

Manual loading of the blanks and manual removal of the bent parts.

Magic-Eye board scanner for optical measurement.

Manipulator for turning and positioning the bent parts.

Low-cost solution with all the functionality of a high-end bending center