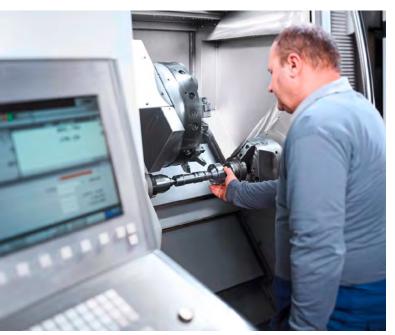

## Multibend-Center ECO

Are you looking for a cost-effective entry-level solution for automatic bending of panels and boxes? At the same time you want to use all features of a high-end panel bender RAS has an attractive solution for this: The Multibend-Center ECO panel bender.

Manual loading of the blanks and manual removal of the bent parts.

Magic-Eye board scanner for optical measurement.

Manipulator for turning and positioning the bent parts.

Low-cost solution with all the functionality of a high-end bending center