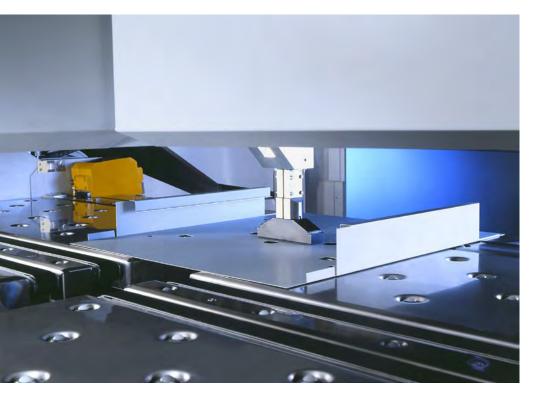

## Multibend-Center ECO

Are you looking for a cost-effective entry-level solution for automatic bending of panels and boxes? At the same time you want to use all features of a high-end panel bender RAS has an attractive solution for this: The Multibend-Center ECO panel bender.

Manual loading of the blanks and manual removal of the bent parts.

Magic-Eye board scanner for optical measurement.

Manipulator for turning and positioning the bent parts.

Low-cost solution with all the functionality of a high-end bending center

| Multibend-Center ECO | RAS 79.22-2 ECO | RAS 79.26-2 ECO | RAS 79.31-2 ECO |
|----------------------|-----------------|-----------------|-----------------|
| BENDING LENGTH MAX.  | 2160 mm         | 2560 mm         | 3060 mm         |
| SHEET THICKNESS MAX. | 2.0 (2.5) mm    | 2.0 (2.5) mm    | 2.0 mm          |
| BOX HEIGHT MAX.      | 203 mm          | 203 mm          | 203 mm          |