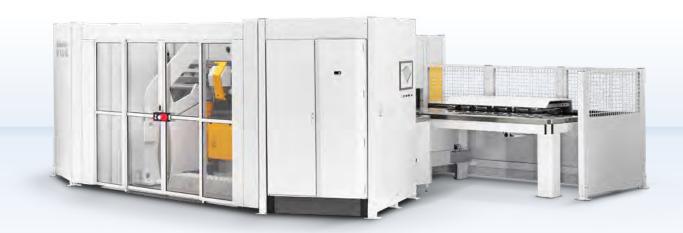

## Multibend-Center ECO

Are you looking for a cost-effective entry-level solution for automatic bending of panels and boxes? At the same time you want to use all features of a high-end panel bender RAS has an attractive solution for this: The Multibend-Center ECO panel bender.

Manual loading of the blanks and manual removal of the bent parts.

Magic-Eye board scanner for optical measurement.

Manipulator for turning and positioning the bent parts.

Low-cost solution with all the functionality of a high-end bending center