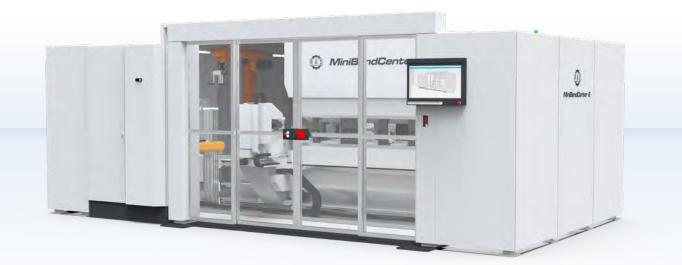

## MiniBendCenter-2

Fully automatic bending of even complex parts up to 3 mm sheet steel

The RAS MiniBendCenter-2 is the world's only folding center for small parts. The blanks can be fed from a bulk box or from the sheet stack. Their detection is done by means of a precise scanner-camera unit. The precisely bent finished parts are stacked by the robot directly on pallets or freely deposited in boxes.

Simple Office programming starting from a STEP file of the bent part with 3D visualization of the bending sequences.

The generation of the optimal stacking routine of a finished part on the pallet is done by the RASpall program.

Finished parts are removed either by a mesh box at the outfeed conveyor or at two stacking stations which are easily accessible after opening pneumatic lift gates. Two retractable pallet units are available for the blanks.

Bent parts that cannot be stacked can be discharged via the outfeed conveyor.

The automatic tool change allows quick part change and bending of small batches.

Several bending stations can be set up along the bending line. Complex bent parts are thus completed in one pass.