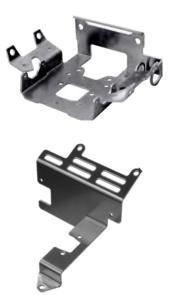

## MiniBendCenter-2

Fully automatic bending of even complex parts up to 3 mm sheet steel

The RAS MiniBendCenter-2 is the world's only folding center for small parts. The blanks can be fed from a bulk box or from the sheet stack. Their detection is done by means of a precise scanner-camera unit. The precisely bent finished parts are stacked by the robot directly on pallets or freely deposited in boxes.

Finished parts are removed either by a mesh box at the outfeed conveyor or at two stacking stations which are easily accessible after opening pneumatic lift gates. Two retractable pallet units are available for the blanks.