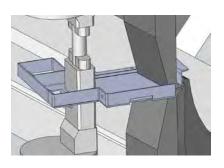

## MiniBendCenter-2

Fully automatic bending of even complex parts up to 3 mm sheet steel

The RAS MiniBendCenter-2 is the world's only folding center for small parts. The blanks can be fed from a bulk box or from the sheet stack. Their detection is done by means of a precise scanner-camera unit. The precisely bent finished parts are stacked by the robot directly on pallets or freely deposited in boxes.

Bent parts that cannot be stacked can be discharged via the outfeed conveyor.

The automatic tool change allows quick part change and bending of small batches.

Several bending stations can be set up along the bending line. Complex bent parts are thus completed in one pass.