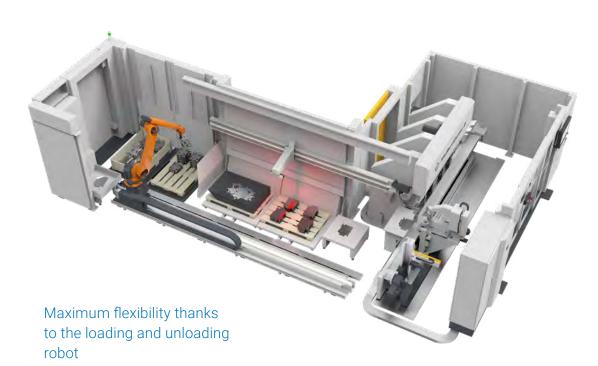

## MiniBendCenter-2

Fully automatic bending of even complex parts up to 3 mm sheet steel

The RAS MiniBendCenter-2 is the world's only folding center for small parts. The blanks can be fed from a bulk box or from the sheet stack. Their detection is done by means of a precise scanner-camera unit. The precisely bent finished parts are stacked by the robot directly on pallets or freely deposited in boxes.

Simple Office programming starting from a STEP file of the bent part with 3D visualization of the bending sequences.

The generation of the optimal stacking routine of a finished part on the pallet is done by the RASpall program.

Finished parts are removed either by a mesh box at the outfeed conveyor or at two stacking stations which are easily accessible after opening pneumatic lift gates. Two retractable pallet units are available for the blanks.

Bent parts that cannot be stacked can be discharged via the outfeed conveyor.

The automatic tool change allows quick part change and bending of small batches.

Several bending stations can be set up along the bending line. Complex bent parts are thus completed in one pass.