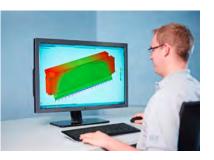

Simple Office programming starting from a STEP file of the bent part with 3D visualization of the bending sequences.

The generation of the optimal stacking routine of a finished part on the pallet is done by the RASpall program.