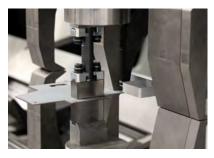

## MiniBendCenter-2

Fully automatic bending of even complex parts up to 3 mm sheet steel

The RAS MiniBendCenter-2 is the world's only folding center for small parts. The blanks can be fed from a bulk box or from the sheet stack. Their detection is done by means of a precise scanner-camera unit. The precisely bent finished parts are stacked by the robot directly on pallets or freely deposited in boxes.