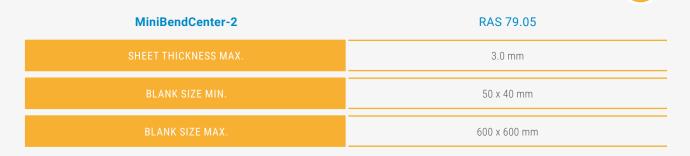

## MiniBendCenter-2

Fully automatic bending of even complex parts up to 3 mm sheet steel

The RAS MiniBendCenter-2 is the world's only folding center for small parts. The blanks can be fed from a bulk box or from the sheet stack. Their detection is done by means of a precise scanner-camera unit. The precisely bent finished parts are stacked by the robot directly on pallets or freely deposited in boxes.