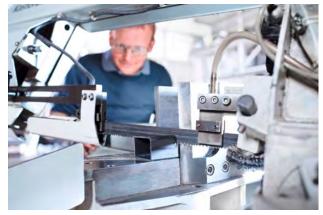

## MiniBendCenter-2

Fully automatic bending of even complex parts up to 3 mm sheet steel

The RAS MiniBendCenter-2 is the world's only folding center for small parts. The blanks can be fed from a bulk box or from the sheet stack. Their detection is done by means of a precise scanner-camera unit. The precisely bent finished parts are stacked by the robot directly on pallets or freely deposited in boxes.

Bent parts that cannot be stacked can be discharged via the outfeed conveyor.

The automatic tool change allows quick part change and bending of small batches.

Several bending stations can be set up along the bending line. Complex bent parts are thus completed in one pass.