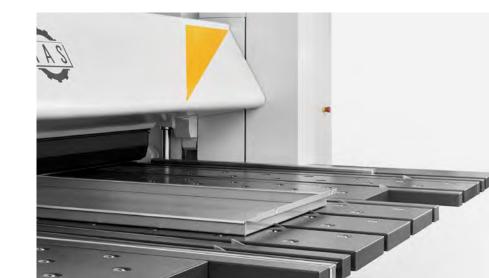

## FLEXI2bend

The FLEXI2bend is a prime example of flexibility

Rectangular or T shape gauging system. The popup squaring arm simplifies aligning long and slim parts.

The FLEXI2bend metal folding system can be used to produce almost any metal bending part geometry. It is thus a materpiece of flexibility. Unique and complex parts with high added value are bent by the FLEXI2bend with the same precision and repeatability as simple cassettes, panels or profiles. The Bendex software automatically programs the parts, evaluates alternative bending strategies, and shows the bending sequence on the monitor in 3D.

The swivel control allows operation of the machine from the folding beam or the gauging system.

Part geometries can be added by drawing, table input, or STEP/dxf import.

The tools are designed for the various applications and offer large free space.