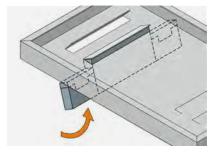

The 3D simulation shows the automatically programmed bending sequence.

The DownTool in the folding beam can be simply lowered manually.

The DownTools can be used to bend louvers, multi-sided parts, and flanges bent inward without an additional tool set-up.