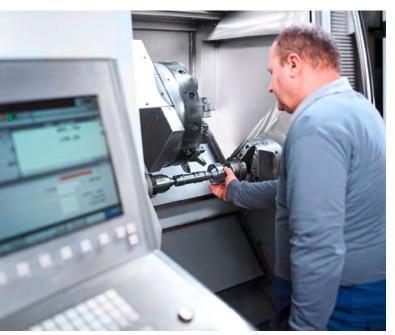

## FLEXI2bend

The FLEXI2bend is a prime example of flexibility

Rectangular or T shape gauging system. The popup squaring arm simplifies aligning long and slim parts.

The FLEXI2bend metal folding system can be used to produce almost any metal bending part geometry. It is thus a materpiece of flexibility. Unique and complex parts with high added value are bent by the FLEXI2bend with the same precision and repeatability as simple cassettes, panels or profiles. The Bendex software automatically programs the parts, evaluates alternative bending strategies, and shows the bending sequence on the monitor in 3D.

The swivel control allows operation of the machine from the folding beam or the gauging system.

Part geometries can be added by drawing, table input, or STEP/dxf import.

The tools are designed for the various applications and offer large free space.