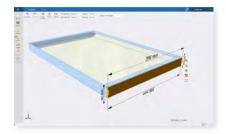

The 3D simulation shows the automatically programmed bending sequence.

The DownTool in the folding beam can be simply lowered manually.

The DownTools can be used to bend louvers, multi-sided parts, and flanges bent inward without an additional tool set-up.