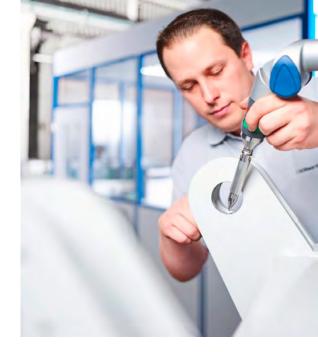

## FLEXI2bend

The FLEXI2bend is a prime example of flexibility

Rectangular or T shape gauging system. The popup squaring arm simplifies aligning long and slim parts.

The FLEXI2bend metal folding system can be used to produce almost any metal bending part geometry. It is thus a materpiece of flexibility. Unique and complex parts with high added value are bent by the FLEXI2bend with the same precision and repeatability as simple cassettes, panels or profiles. The Bendex software automatically programs the parts, evaluates alternative bending strategies, and shows the bending sequence on the monitor in 3D.

The swivel control allows operation of the machine from the folding beam or the gauging system.

Part geometries can be added by drawing, table input, or STEP/dxf import.

The tools are designed for the various applications and offer large free space.