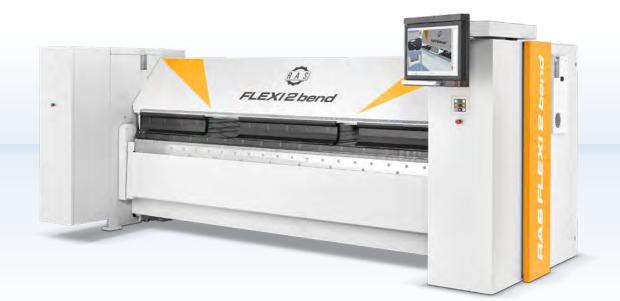

## FLEXI2bend

The FLEXI2bend is a prime example of flexibility

Rectangular or T shape gauging system. The popup squaring arm simplifies aligning long and slim parts.

The FLEXI2bend metal folding system can be used to produce almost any metal bending part geometry. It is thus a materpiece of flexibility. Unique and complex parts with high added value are bent by the FLEXI2bend with the same precision and repeatability as simple cassettes, panels or profiles. The Bendex software automatically programs the parts, evaluates alternative bending strategies, and shows the bending sequence on the monitor in 3D.

The swivel control allows operation of the machine from the folding beam or the gauging system.

Part geometries can be added by drawing, table input, or STEP/dxf import.

The tools are designed for the various applications and offer large free space.

The 3D simulation shows the automatically programmed bending sequence.

The DownTool in the folding beam can be simply lowered manually.

The DownTools can be used to bend louvers, multi-sided parts, and flanges bent inward without an additional tool set-up.