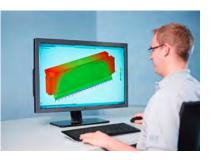

## FLEXI2bend

The FLEXI2bend is a prime example of flexibility

Rectangular or T shape gauging system. The popup squaring arm simplifies aligning long and slim parts.

The FLEXI2bend metal folding system can be used to produce almost any metal bending part geometry. It is thus a materpiece of flexibility. Unique and complex parts with high added value are bent by the FLEXI2bend with the same precision and repeatability as simple cassettes, panels or profiles. The Bendex software automatically programs the parts, evaluates alternative bending strategies, and shows the bending sequence on the monitor in 3D.

The 3D simulation shows the automatically programmed bending sequence.

The DownTool in the folding beam can be simply lowered manually.

The DownTools can be used to bend louvers, multi-sided parts, and flanges bent inward without an additional tool set-up.