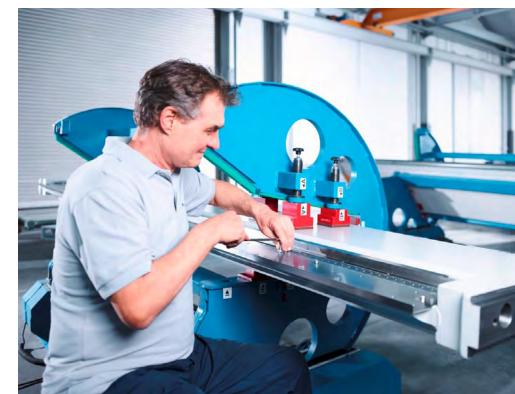

## FLEXI2bend

The FLEXI2bend is a prime example of flexibility

Rectangular or T shape gauging system. The popup squaring arm simplifies aligning long and slim parts.

The FLEXI2bend metal folding system can be used to produce almost any metal bending part geometry. It is thus a materpiece of flexibility. Unique and complex parts with high added value are bent by the FLEXI2bend with the same precision and repeatability as simple cassettes, panels or profiles. The Bendex software automatically programs the parts, evaluates alternative bending strategies, and shows the bending sequence on the monitor in 3D.

The swivel control allows operation of the machine from the folding beam or the gauging system.

Part geometries can be added by drawing, table input, or STEP/dxf import.

The tools are designed for the various applications and offer large free space.

The 3D simulation shows the automatically programmed bending sequence.

The DownTool in the folding beam can be simply lowered manually.

The DownTools can be used to bend louvers, multi-sided parts, and flanges bent inward without an additional tool set-up.