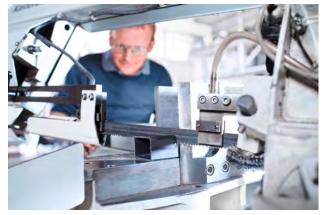

## FLEXI2bend

The FLEXI2bend is a prime example of flexibility

Rectangular or T shape gauging system. The popup squaring arm simplifies aligning long and slim parts.

The FLEXI2bend metal folding system can be used to produce almost any metal bending part geometry. It is thus a materpiece of flexibility. Unique and complex parts with high added value are bent by the FLEXI2bend with the same precision and repeatability as simple cassettes, panels or profiles. The Bendex software automatically programs the parts, evaluates alternative bending strategies, and shows the bending sequence on the monitor in 3D.

The swivel control allows operation of the machine from the folding beam or the gauging system.

Part geometries can be added by drawing, table input, or STEP/dxf import.

The tools are designed for the various applications and offer large free space.