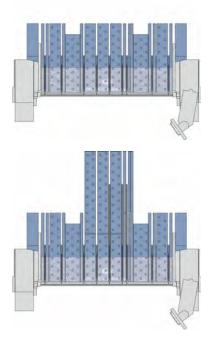

## FLEXI2bend

The FLEXI2bend is a prime example of flexibility

Rectangular or T shape gauging system. The popup squaring arm simplifies aligning long and slim parts.

The FLEXI2bend metal folding system can be used to produce almost any metal bending part geometry. It is thus a materpiece of flexibility. Unique and complex parts with high added value are bent by the FLEXI2bend with the same precision and repeatability as simple cassettes, panels or profiles. The Bendex software automatically programs the parts, evaluates alternative bending strategies, and shows the bending sequence on the monitor in 3D.

The swivel control allows operation of the machine from the folding beam or the gauging system.

Part geometries can be added by drawing, table input, or STEP/dxf import.

The tools are designed for the various applications and offer large free space.

The 3D simulation shows the automatically programmed bending sequence.

The DownTool in the folding beam can be simply lowered manually.

The DownTools can be used to bend louvers, multi-sided parts, and flanges bent inward without an additional tool set-up.