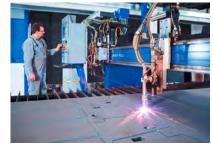

## FLEXI2bend

The FLEXI2bend is a prime example of flexibility

Rectangular or T shape gauging system. The popup squaring arm simplifies aligning long and slim parts.

The FLEXI2bend metal folding system can be used to produce almost any metal bending part geometry. It is thus a materpiece of flexibility. Unique and complex parts with high added value are bent by the FLEXI2bend with the same precision and repeatability as simple cassettes, panels or profiles. The Bendex software automatically programs the parts, evaluates alternative bending strategies, and shows the bending sequence on the monitor in 3D.

The swivel control allows operation of the machine from the folding beam or the gauging system.

Part geometries can be added by drawing, table input, or STEP/dxf import.

The tools are designed for the various applications and offer large free space.