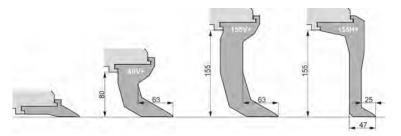

| FLEXI2bend           | RAS 73.30-2 | RAS 73.40-2 |
|----------------------|-------------|-------------|
| BENDING LENGTH MAX.  | 3200 mm     | 4060 mm     |
| SHEET THICKNESS MAX. | 3.0 mm      | 2.5 mm      |