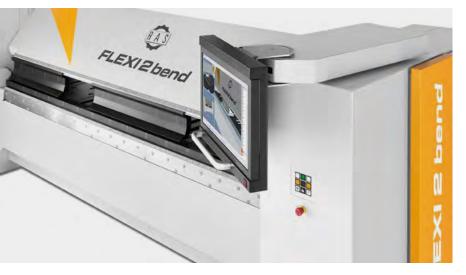

## FLEXI2bend

The FLEXI2bend is a prime example of flexibility

Rectangular or T shape gauging system. The popup squaring arm simplifies aligning long and slim parts.

The FLEXI2bend metal folding system can be used to produce almost any metal bending part geometry. It is thus a materpiece of flexibility. Unique and complex parts with high added value are bent by the FLEXI2bend with the same precision and repeatability as simple cassettes, panels or profiles. The Bendex software automatically programs the parts, evaluates alternative bending strategies, and shows the bending sequence on the monitor in 3D.

The swivel control allows operation of the machine from the folding beam or the gauging system.

Part geometries can be added by drawing, table input, or STEP/dxf import.

The tools are designed for the various applications and offer large free space.