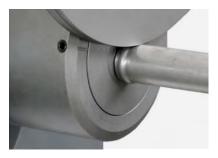

UnLock function opens the wheels immediately in an emergency.

| EasyFormer            | RAS 12.35-3 | RAS 12.65-3 |
|-----------------------|-------------|-------------|
| SHEET THICKNESS MAX.  | 1.75 mm     | 3.0 mm      |
| WHEEL CENTER DISTANCE | 63 mm       | 100 mm      |
| WORKING DEPTH MAX.    | 255 mm      | 400 mm      |