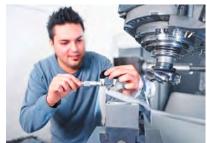

## EasyFormer

The EasyFormer swaging machines "learn" from the operator how to swage and flange parts. In automatic mode the machine clones the taught sequence. The variable speed allows both: sensitive work with complicated parts or fast and productive runs with small series. The controller offers the best clarity and can be operated intuitively.

Ideal user-friendliness with the 7" touch control. Programs can be saved with additional information.

"Teach" function and "Automatic" function

Stepless speed regulation for sensitive work with complicated parts or fast and productive runs for small series

Flanging wheels FL: Flanging without swiveling the part.

Crimping bead

Double seaming wheels

Swaging wheels for insulation work

Screw-in seam

Hose seam for hydraulic pipes

7" Touch control

Stop plate for insulation pipes