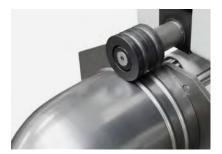

Flanging wheels FL: Flanging without swiveling the part.

Crimping bead

Double seaming wheels

Swaging wheels for insulation work

Screw-in seam

Hose seam for hydraulic pipes

7" Touch control

Stop plate for insulation pipes