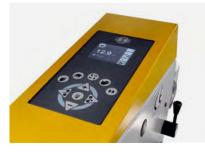

Ideal user-friendliness with the 7" touch control. Programs can be saved with additional information.

"Teach" function and "Automatic" function

Stepless speed regulation for sensitive work with complicated parts or fast and productive runs for small series

UnLock function opens the wheels immediately in an emergency.

| EasyFormer            | RAS 12.35-3 | RAS 12.65-3 |
|-----------------------|-------------|-------------|
| SHEET THICKNESS MAX.  | 1.75 mm     | 3.0 mm      |
| WHEEL CENTER DISTANCE | 63 mm       | 100 mm      |
| WORKING DEPTH MAX.    | 255 mm      | 400 mm      |