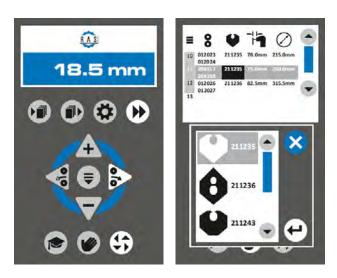

Ideal user-friendliness with the 7" touch control. Programs can be saved with additional information.

"Teach" function and "Automatic" function

Stepless speed regulation for sensitive work with complicated parts or fast and productive runs for small series