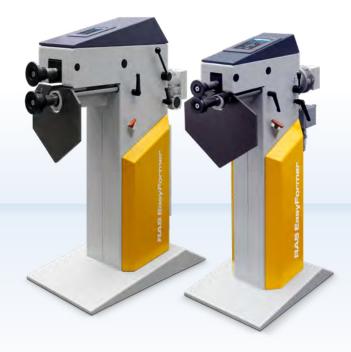

## EasyFormer

The EasyFormer swaging machines "learn" from the operator how to swage and flange parts. In automatic mode the machine clones the taught sequence. The variable speed allows both: sensitive work with complicated parts or fast and productive runs with small series. The controller offers the best clarity and can be operated intuitively.

UnLock function opens the wheels immediately in an emergency.

| EasyFormer            | RAS 12.35-3 | RAS 12.65-3 |
|-----------------------|-------------|-------------|
| SHEET THICKNESS MAX.  | 1.75 mm     | 3.0 mm      |
| WHEEL CENTER DISTANCE | 63 mm       | 100 mm      |
| WORKING DEPTH MAX.    | 255 mm      | 400 mm      |