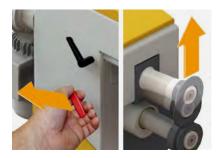

UnLock function opens the wheels immediately in an emergency.

| EasyFormer            | RAS 12.35-3 | RAS 12.65-3 |
|-----------------------|-------------|-------------|
| SHEET THICKNESS MAX.  | 1.75 mm     | 3.0 mm      |
| WHEEL CENTER DISTANCE | 63 mm       | 100 mm      |
| WORKING DEPTH MAX.    | 255 mm      | 400 mm      |