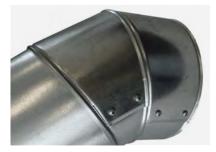

Flanging wheels FL: Flanging without swiveling the part.

Crimping bead

Double seaming wheels

Swaging wheels for insulation work

Screw-in seam

Hose seam for hydraulic pipes

7" Touch control

Stop plate for insulation pipes