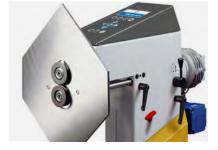

Flanging wheels FL: Flanging without swiveling the part.

Crimping bead

Double seaming wheels

Swaging wheels for insulation work

Screw-in seam

Hose seam for hydraulic pipes

7" Touch control

Stop plate for insulation pipes