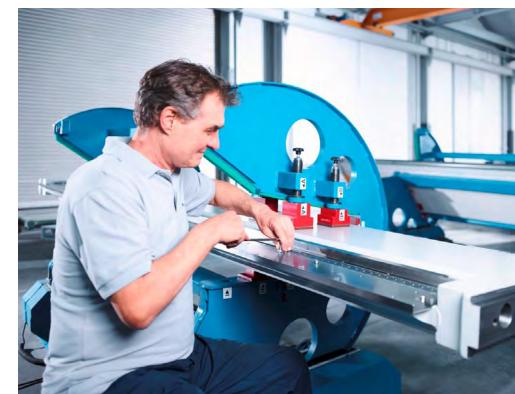

## EasyFormer

The EasyFormer swaging machines "learn" from the operator how to swage and flange parts. In automatic mode the machine clones the taught sequence. The variable speed allows both: sensitive work with complicated parts or fast and productive runs with small series. The controller offers the best clarity and can be operated intuitively.

Ideal user-friendliness with the 7" touch control. Programs can be saved with additional information.

"Teach" function and "Automatic" function

Stepless speed regulation for sensitive work with complicated parts or fast and productive runs for small series

Flanging wheels FL: Flanging without swiveling the part.

Crimping bead

Double seaming wheels

Swaging wheels for insulation work

Screw-in seam

Hose seam for hydraulic pipes

7" Touch control

Stop plate for insulation pipes

UnLock function opens the wheels immediately in an emergency.

| EasyFormer            | RAS 12.35-3 | RAS 12.65-3 |
|-----------------------|-------------|-------------|
| SHEET THICKNESS MAX.  | 1.75 mm     | 3.0 mm      |
| WHEEL CENTER DISTANCE | 63 mm       | 100 mm      |
| WORKING DEPTH MAX.    | 255 mm      | 400 mm      |