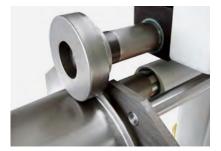

Flanging wheels FL: Flanging without swiveling the part.

Crimping bead

Double seaming wheels

Swaging wheels for insulation work

Screw-in seam

Hose seam for hydraulic pipes

7" Touch control

Stop plate for insulation pipes

UnLock function opens the wheels immediately in an emergency.

| EasyFormer            | RAS 12.35-3 | RAS 12.65-3 |
|-----------------------|-------------|-------------|
| SHEET THICKNESS MAX.  | 1.75 mm     | 3.0 mm      |
| WHEEL CENTER DISTANCE | 63 mm       | 100 mm      |
| WORKING DEPTH MAX.    | 255 mm      | 400 mm      |