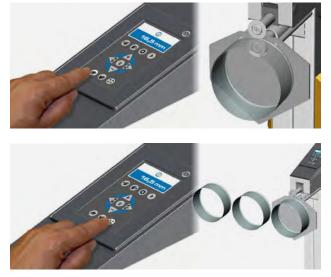

Ideal user-friendliness with the 7" touch control. Programs can be saved with additional information.

"Teach" function and "Automatic" function

Stepless speed regulation for sensitive work with complicated parts or fast and productive runs for small series

Flanging wheels FL: Flanging without swiveling the part.

Crimping bead

Double seaming wheels

Swaging wheels for insulation work

Screw-in seam

Hose seam for hydraulic pipes

7" Touch control

Stop plate for insulation pipes

UnLock function opens the wheels immediately in an emergency.

| EasyFormer            | RAS 12.35-3 | RAS 12.65-3 |
|-----------------------|-------------|-------------|
| SHEET THICKNESS MAX.  | 1.75 mm     | 3.0 mm      |
| WHEEL CENTER DISTANCE | 63 mm       | 100 mm      |
| WORKING DEPTH MAX.    | 255 mm      | 400 mm      |