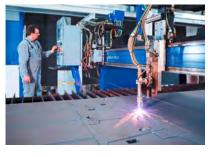

#### Quick and easy forming and closing of long seams on air ducts

Guide bar

Duct seam

DuctZipper with SealJet for maximum tightness and energy efficiency.

Duct seam inserted with gel sealant for the highest tightness requirements.

Autopilot and reinforced seaming bar on the RAS 20.12 DuctZipper.

| DuctZipper V         | RAS 20.10    | RAS 20.12    |
|----------------------|--------------|--------------|
| SHEET THICKNESS MAX. | 0.5-1.00 mm  | 1.0-1.25 mm  |
| DUCT CROSS-SEC. MIN. | 100 x 100 mm | 140 x 140 mm |
| SPEED CA.            | 15 m/min.    | 15 m/min.    |