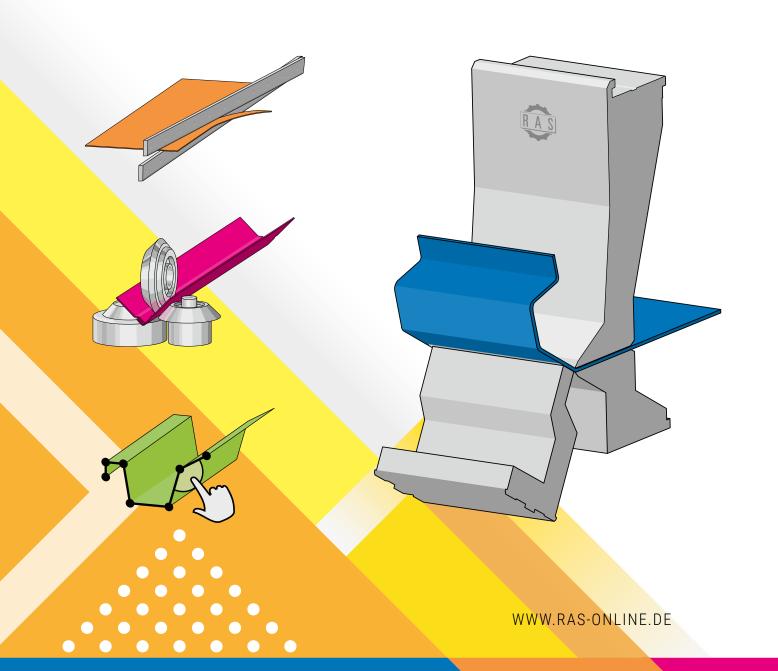

## DuctZipper V-Form

The RAS DuctZipper-V forms and closes the seamed joint on small and medium size air ducts. Professional air ducts can hardly be produced faster, more easily and more economically. The RAS DuctZipper closes a duct bent on three sides with a seam in a single pass.

Air duct with a single seam joint

Air duct with two seam joints

#### Quick and easy forming and closing of long seams on air ducts

Guide bar

Duct seam

DuctZipper with SealJet for maximum tightness and energy efficiency.

Duct seam inserted with gel sealant for the highest tightness requirements.

## Bending

Cutting

**Forming** 