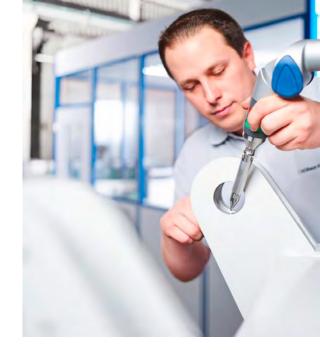

## DuctZipper V-Form

The RAS DuctZipper-V forms and closes the seamed joint on small and medium size air ducts. Professional air ducts can hardly be produced faster, more easily and more economically. The RAS DuctZipper closes a duct bent on three sides with a seam in a single pass.

Autopilot and reinforced seaming bar on the RAS 20.12 DuctZipper.

| DuctZipper V         | RAS 20.10    | RAS 20.12    |
|----------------------|--------------|--------------|
| SHEET THICKNESS MAX. | 0.5-1.00 mm  | 1.0-1.25 mm  |
| DUCT CROSS-SEC. MIN. | 100 x 100 mm | 140 x 140 mm |
| SPEED CA.            | 15 m/min.    | 15 m/min.    |