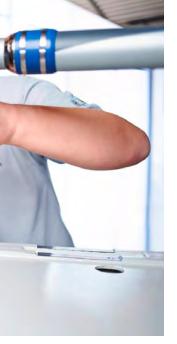

#### Quick and easy forming and closing of long seams on air ducts

Guide bar

Duct seam

DuctZipper with SealJet for maximum tightness and energy efficiency.

Duct seam inserted with gel sealant for the highest tightness requirements.