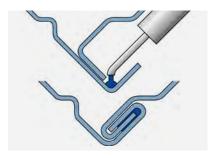

#### Quick and easy forming and closing of long seams on air ducts

Guide bar

Duct seam

DuctZipper with SealJet for maximum tightness and energy efficiency.

Duct seam inserted with gel sealant for the highest tightness requirements.