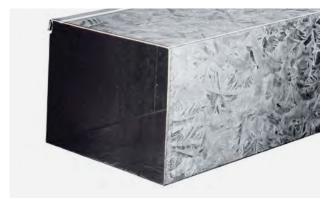

## DuctZipper V-Form

The RAS DuctZipper-V forms and closes the seamed joint on small and medium size air ducts. Professional air ducts can hardly be produced faster, more easily and more economically. The RAS DuctZipper closes a duct bent on three sides with a seam in a single pass.

Air duct with a single seam joint

Air duct with two seam joints