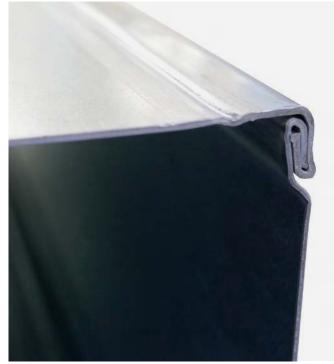

Air duct with a single seam joint

Air duct with two seam joints

#### Quick and easy forming and closing of long seams on air ducts

Guide bar

Duct seam

DuctZipper with SealJet for maximum tightness and energy efficiency.

Duct seam inserted with gel sealant for the highest tightness requirements.