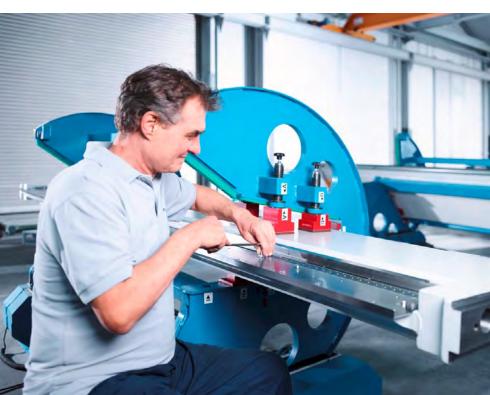

Autopilot and reinforced seaming bar on the RAS 20.12 DuctZipper.

| DuctZipper V         | RAS 20.10    | RAS 20.12    |
|----------------------|--------------|--------------|
| SHEET THICKNESS MAX. | 0.5-1.00 mm  | 1.0-1.25 mm  |
| DUCT CROSS-SEC. MIN. | 100 x 100 mm | 140 x 140 mm |
| SPEED CA.            | 15 m/min.    | 15 m/min.    |