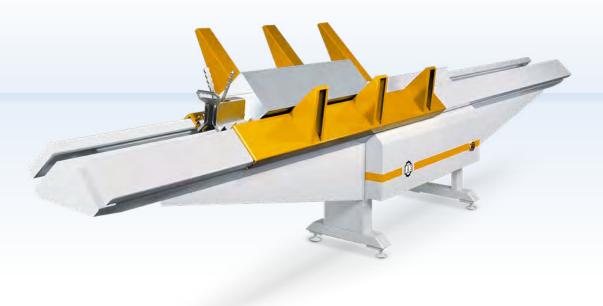

## DuctZipper V-Form

The RAS DuctZipper-V forms and closes the seamed joint on small and medium size air ducts. Professional air ducts can hardly be produced faster, more easily and more economically. The RAS DuctZipper closes a duct bent on three sides with a seam in a single pass.

Autopilot and reinforced seaming bar on the RAS 20.12 DuctZipper.

| DuctZipper V         | RAS 20.10    | RAS 20.12    |
|----------------------|--------------|--------------|
| SHEET THICKNESS MAX. | 0.5-1.00 mm  | 1.0-1.25 mm  |
| DUCT CROSS-SEC. MIN. | 100 x 100 mm | 140 x 140 mm |
| SPEED CA.            | 15 m/min.    | 15 m/min.    |