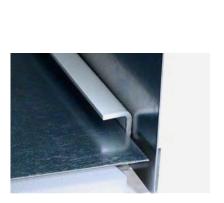

#### Quick and easy forming and closing of long seams on air ducts

Guide bar

Duct seam

DuctZipper with SealJet for maximum tightness and energy efficiency.

Duct seam inserted with gel sealant for the highest tightness requirements.