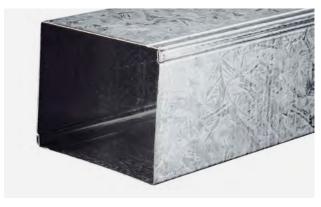

## DuctZipper V-Form

The RAS DuctZipper-V forms and closes the seamed joint on small and medium size air ducts. Professional air ducts can hardly be produced faster, more easily and more economically. The RAS DuctZipper closes a duct bent on three sides with a seam in a single pass.

Air duct with a single seam joint

Air duct with two seam joints