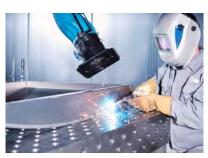

## DuctZipper V-Form

The RAS DuctZipper-V forms and closes the seamed joint on small and medium size air ducts. Professional air ducts can hardly be produced faster, more easily and more economically. The RAS DuctZipper closes a duct bent on three sides with a seam in a single pass.

Air duct with a single seam joint

Air duct with two seam joints