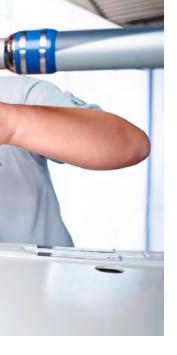

### DuctZipper L-Form

The DuctZipper in L-shape is specifically designed for large ducts. On the DuctZipper-L the working position is rotated by 45 degrees. The horizontal flange of the duct rests on the table while the vertical flange is directed straight up. Gripping grooves in the vertical wall let the operator easily hold and guide the duct while passing it through the machine.

Easily accessible forming rolls for cleaning and maintenance.

Working speed doubled through quicker loading of following part.

Even very large ducts can be produced with only two operators.

Improved seaming accuracy also results in a reduced distortion of the duct cross-section.