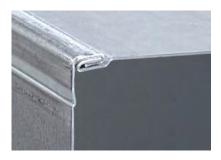

### DuctZipper L-Form

The DuctZipper in L-shape is specifically designed for large ducts. On the DuctZipper-L the working position is rotated by 45 degrees. The horizontal flange of the duct rests on the table while the vertical flange is directed straight up. Gripping grooves in the vertical wall let the operator easily hold and guide the duct while passing it through the machine.

Easily accessible forming rolls for cleaning and maintenance.

Working speed doubled through quicker loading of following part.

Even very large ducts can be produced with only two operators.

Improved seaming accuracy also results in a reduced distortion of the duct cross-section.