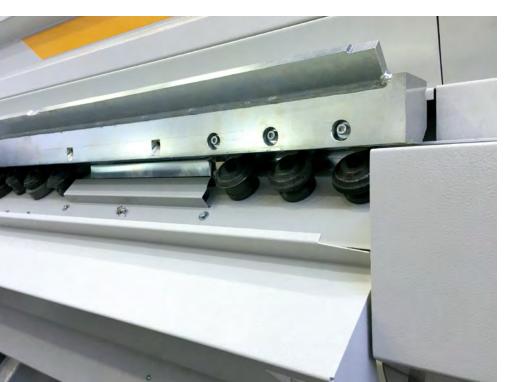

### DuctZipper L-Form

The DuctZipper in L-shape is specifically designed for large ducts. On the DuctZipper-L the working position is rotated by 45 degrees. The horizontal flange of the duct rests on the table while the vertical flange is directed straight up. Gripping grooves in the vertical wall let the operator easily hold and guide the duct while passing it through the machine.

Easily accessible forming rolls for cleaning and maintenance.

Working speed doubled through quicker loading of following part.

Even very large ducts can be produced with only two operators.

Improved seaming accuracy also results in a reduced distortion of the duct cross-section.