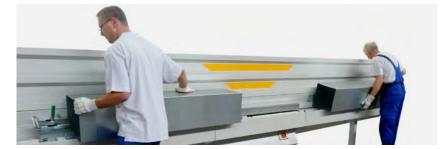

### DuctZipper L-Form

The DuctZipper in L-shape is specifically designed for large ducts. On the DuctZipper-L the working position is rotated by 45 degrees. The horizontal flange of the duct rests on the table while the vertical flange is directed straight up. Gripping grooves in the vertical wall let the operator easily hold and guide the duct while passing it through the machine.

Easily accessible forming rolls for cleaning and maintenance.

Working speed doubled through quicker loading of following part.

Even very large ducts can be produced with only two operators.

Improved seaming accuracy also results in a reduced distortion of the duct cross-section.

For large ducts and high productivity

| DuctZipper L         | RAS 20.10-L  | RAS 20.12-L  |
|----------------------|--------------|--------------|
| SHEET THICKNESS MAX. | 0.5-1.00 mm  | 1.0-1.25 mm  |
| DUCT CROSS-SEC. MIN. | 100 x 100 mm | 140 x 140 mm |
| SPEED CA.            | 15 m/min.    | 15 m/min.    |