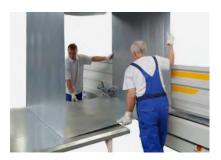

### DuctZipper L-Form

The DuctZipper in L-shape is specifically designed for large ducts. On the DuctZipper-L the working position is rotated by 45 degrees. The horizontal flange of the duct rests on the table while the vertical flange is directed straight up. Gripping grooves in the vertical wall let the operator easily hold and guide the duct while passing it through the machine.

Easily accessible forming rolls for cleaning and maintenance.

Working speed doubled through quicker loading of following part.

Even very large ducts can be produced with only two operators.

Improved seaming accuracy also results in a reduced distortion of the duct cross-section.