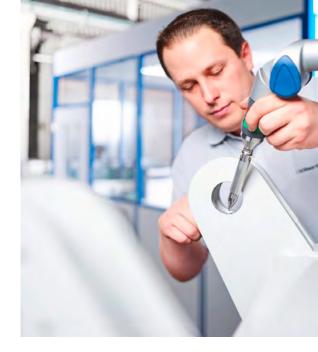

### DuctZipper L-Form

The DuctZipper in L-shape is specifically designed for large ducts. On the DuctZipper-L the working position is rotated by 45 degrees. The horizontal flange of the duct rests on the table while the vertical flange is directed straight up. Gripping grooves in the vertical wall let the operator easily hold and guide the duct while passing it through the machine.

Easily accessible forming rolls for cleaning and maintenance.

Working speed doubled through quicker loading of following part.

Even very large ducts can be produced with only two operators.

Improved seaming accuracy also results in a reduced distortion of the duct cross-section.