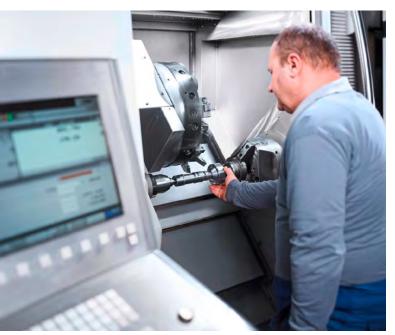

### DuctZipper L-Form

The DuctZipper in L-shape is specifically designed for large ducts. On the DuctZipper-L the working position is rotated by 45 degrees. The horizontal flange of the duct rests on the table while the vertical flange is directed straight up. Gripping grooves in the vertical wall let the operator easily hold and guide the duct while passing it through the machine.

Easily accessible forming rolls for cleaning and maintenance.

Working speed doubled through quicker loading of following part.

Even very large ducts can be produced with only two operators.

Improved seaming accuracy also results in a reduced distortion of the duct cross-section.