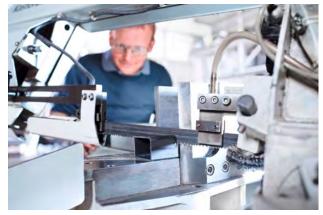

### DuctZipper L-Form

The DuctZipper in L-shape is specifically designed for large ducts. On the DuctZipper-L the working position is rotated by 45 degrees. The horizontal flange of the duct rests on the table while the vertical flange is directed straight up. Gripping grooves in the vertical wall let the operator easily hold and guide the duct while passing it through the machine.

Easily accessible forming rolls for cleaning and maintenance.

Working speed doubled through quicker loading of following part.

Even very large ducts can be produced with only two operators.

Improved seaming accuracy also results in a reduced distortion of the duct cross-section.