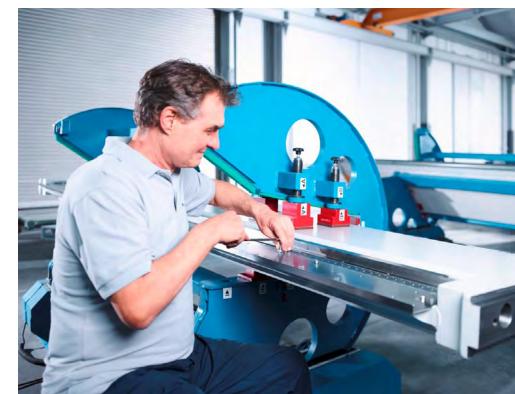

### DuctZipper L-Form

The DuctZipper in L-shape is specifically designed for large ducts. On the DuctZipper-L the working position is rotated by 45 degrees. The horizontal flange of the duct rests on the table while the vertical flange is directed straight up. Gripping grooves in the vertical wall let the operator easily hold and guide the duct while passing it through the machine.

Easily accessible forming rolls for cleaning and maintenance.

Working speed doubled through quicker loading of following part.

Even very large ducts can be produced with only two operators.

Improved seaming accuracy also results in a reduced distortion of the duct cross-section.

For large ducts and high productivity

| DuctZipper L         | RAS 20.10-L  | RAS 20.12-L  |
|----------------------|--------------|--------------|
| SHEET THICKNESS MAX. | 0.5-1.00 mm  | 1.0-1.25 mm  |
| DUCT CROSS-SEC. MIN. | 100 x 100 mm | 140 x 140 mm |
| SPEED CA.            | 15 m/min.    | 15 m/min.    |