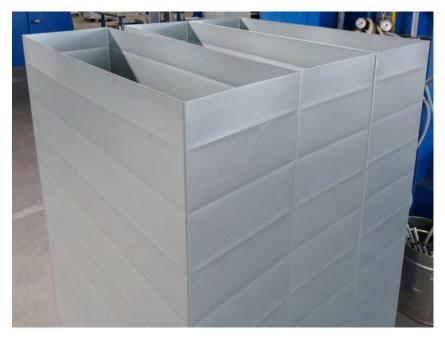

### DuctZipper L-Form

The DuctZipper in L-shape is specifically designed for large ducts. On the DuctZipper-L the working position is rotated by 45 degrees. The horizontal flange of the duct rests on the table while the vertical flange is directed straight up. Gripping grooves in the vertical wall let the operator easily hold and guide the duct while passing it through the machine.

Easily accessible forming rolls for cleaning and maintenance.

Working speed doubled through quicker loading of following part.

Even very large ducts can be produced with only two operators.

Improved seaming accuracy also results in a reduced distortion of the duct cross-section.

For large ducts and high productivity

| DuctZipper L         | RAS 20.10-L  | RAS 20.12-L  |
|----------------------|--------------|--------------|
| SHEET THICKNESS MAX. | 0.5-1.00 mm  | 1.0-1.25 mm  |
| DUCT CROSS-SEC. MIN. | 100 x 100 mm | 140 x 140 mm |
| SPEED CA.            | 15 m/min.    | 15 m/min.    |