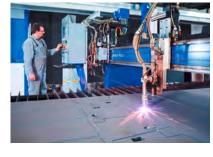

### DuctZipper L-Form

The DuctZipper in L-shape is specifically designed for large ducts. On the DuctZipper-L the working position is rotated by 45 degrees. The horizontal flange of the duct rests on the table while the vertical flange is directed straight up. Gripping grooves in the vertical wall let the operator easily hold and guide the duct while passing it through the machine.

Easily accessible forming rolls for cleaning and maintenance.

Working speed doubled through quicker loading of following part.

Even very large ducts can be produced with only two operators.

Improved seaming accuracy also results in a reduced distortion of the duct cross-section.

For large ducts and high productivity

| DuctZipper L         | RAS 20.10-L  | RAS 20.12-L  |
|----------------------|--------------|--------------|
| SHEET THICKNESS MAX. | 0.5-1.00 mm  | 1.0-1.25 mm  |
| DUCT CROSS-SEC. MIN. | 100 x 100 mm | 140 x 140 mm |
| SPEED CA.            | 15 m/min.    | 15 m/min.    |