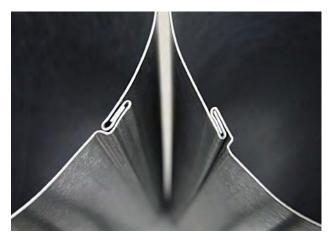

## RAS 25.15

The Seam Closing Machine closes tube seams with widths of 10 mm and 13 mm on round tubes. Changeover from inside to outside seams in seconds. The working length can be doubled, by turning the tube.

For closing inside and outside seams on round pipe.

Closing of longitudinal seam (tube seam) on round tubes

Wide application range for pipes up to 3000 mm in length.

Quick changeover from inside to outside seams.