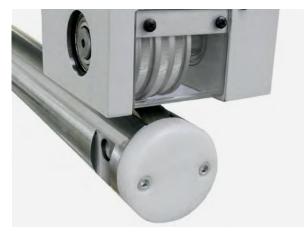

## RAS 25.15

The Seam Closing Machine closes tube seams with widths of 10 mm and 13 mm on round tubes. Changeover from inside to outside seams in seconds. The working length can be doubled, by turning the tube.

For closing inside and outside seams on round pipe.

Closing of longitudinal seam (tube seam) on round tubes

Wide application range for pipes up to 3000 mm in length.

Quick changeover from inside to outside seams.