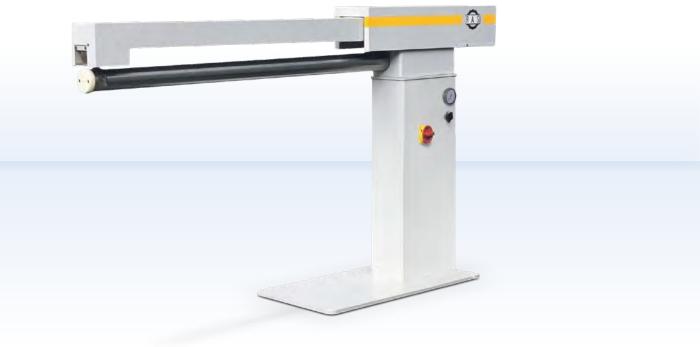

## RAS 25.15

The Seam Closing Machine closes tube seams with widths of 10 mm and 13 mm on round tubes. Changeover from inside to outside seams in seconds. The working length can be doubled, by turning the tube.

For closing inside and outside seams on round pipe.

Closing of longitudinal seam (tube seam) on round tubes

Wide application range for pipes up to 3000 mm in length.

Quick changeover from inside to outside seams.

|                      | G           |
|----------------------|-------------|
|                      | RAS 25.15-2 |
| SHEET THICKNESS MAX. | 0.88 mm     |
| WORKING LENGTH       | 1520 mm     |
| SHAFT DIAMETER       | 90 mm       |