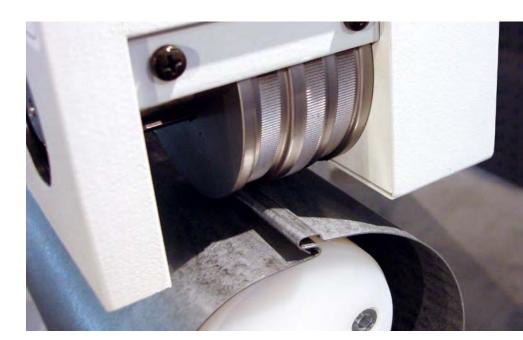

## RAS 25.15

The Seam Closing Machine closes tube seams with widths of 10 mm and 13 mm on round tubes. Changeover from inside to outside seams in seconds. The working length can be doubled, by turning the tube.

For closing inside and outside seams on round pipe.

Closing of longitudinal seam (tube seam) on round tubes

Wide application range for pipes up to 3000 mm in length.

Quick changeover from inside to outside seams.

|                      | G           |
|----------------------|-------------|
|                      | RAS 25.15-2 |
| SHEET THICKNESS MAX. | 0.88 mm     |
| WORKING LENGTH       | 1520 mm     |
| SHAFT DIAMETER       | 90 mm       |