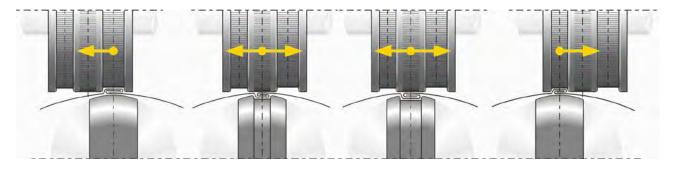

## RAS 25.15

The Seam Closing Machine closes tube seams with widths of 10 mm and 13 mm on round tubes. Changeover from inside to outside seams in seconds. The working length can be doubled, by turning the tube.

For closing inside and outside seams on round pipe.

Closing of longitudinal seam (tube seam) on round tubes

Wide application range for pipes up to 3000 mm in length.

Quick changeover from inside to outside seams.