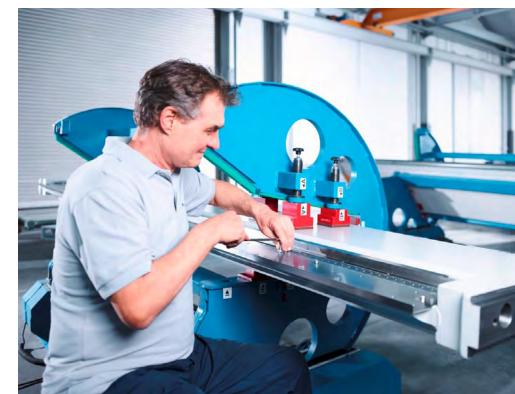

## RAS 25.15

The Seam Closing Machine closes tube seams with widths of 10 mm and 13 mm on round tubes. Changeover from inside to outside seams in seconds. The working length can be doubled, by turning the tube.

For closing inside and outside seams on round pipe.

Closing of longitudinal seam (tube seam) on round tubes

Wide application range for pipes up to 3000 mm in length.

Quick changeover from inside to outside seams.

|                      | G           |
|----------------------|-------------|
|                      | RAS 25.15-2 |
| SHEET THICKNESS MAX. | 0.88 mm     |
| WORKING LENGTH       | 1520 mm     |
| SHAFT DIAMETER       | 90 mm       |