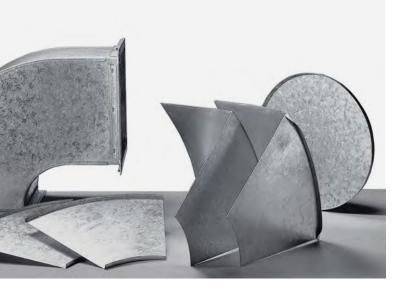

## RAS 21.20

The RAS 21.20 flanging machine offer a proven technology in the ventilation industry, when arc segments are manufactured for air ducts. The forming rolls turns up 90 degree flanges on radius cheeks so that the parts are ready for Pittsburgh or Snaplock joints.

Production of edge flanges for air duct components

Top attachment for button punch

The forming rolls of the RAS flanging machine can create different flange heights—matching the required joints

Automatic sheet guide system