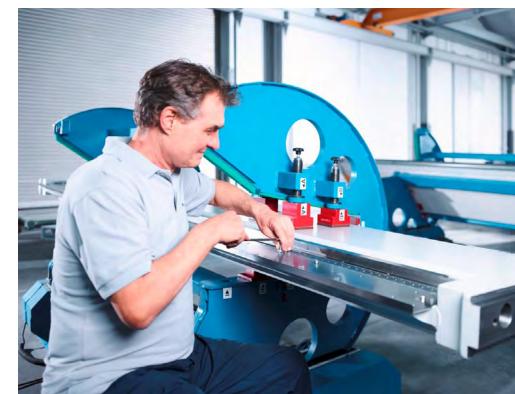

## RAS 21.20

The RAS 21.20 flanging machine offer a proven technology in the ventilation industry, when arc segments are manufactured for air ducts. The forming rolls turns up 90 degree flanges on radius cheeks so that the parts are ready for Pittsburgh or Snaplock joints.

Production of edge flanges for air duct components

Top attachment for button punch

The forming rolls of the RAS flanging machine can create different flange heights—matching the required joints

Automatic sheet guide system

|                      | RAS 21.20   |
|----------------------|-------------|
| SHEET THICKNESS MAX. | 1.5 mm      |
| FL. HEIGHT (MINMAX.) | 6-15 mm     |
| SPEED                | 0-9.4 m/min |