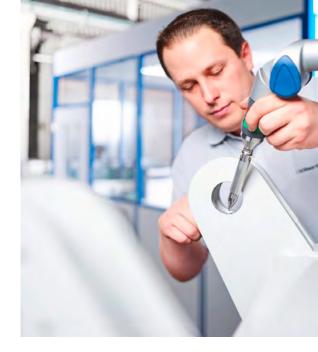

## RAS 21.20

The RAS 21.20 flanging machine offer a proven technology in the ventilation industry, when arc segments are manufactured for air ducts. The forming rolls turns up 90 degree flanges on radius cheeks so that the parts are ready for Pittsburgh or Snaplock joints.

Production of edge flanges for air duct components

Top attachment for button punch

The forming rolls of the RAS flanging machine can create different flange heights—matching the required joints

Automatic sheet guide system