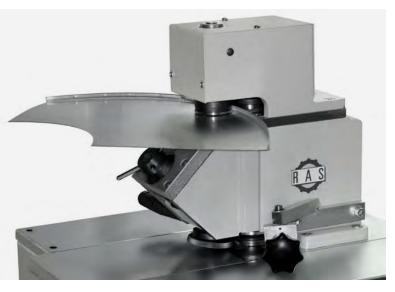

## RAS 21.20

The RAS 21.20 flanging machine offer a proven technology in the ventilation industry, when arc segments are manufactured for air ducts. The forming rolls turns up 90 degree flanges on radius cheeks so that the parts are ready for Pittsburgh or Snaplock joints.

Production of edge flanges for air duct components

Top attachment for button punch

The forming rolls of the RAS flanging machine can create different flange heights—matching the required joints

Automatic sheet guide system

|                      | RAS 21.20   |
|----------------------|-------------|
| SHEET THICKNESS MAX. | 1.5 mm      |
| FL. HEIGHT (MINMAX.) | 6-15 mm     |
| SPEED                | 0-9.4 m/min |