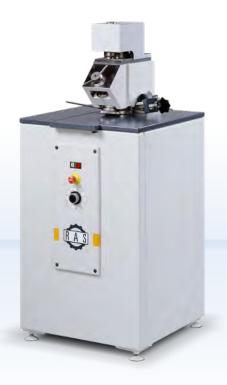

## RAS 21.20

The RAS 21.20 flanging machine offer a proven technology in the ventilation industry, when arc segments are manufactured for air ducts. The forming rolls turns up 90 degree flanges on radius cheeks so that the parts are ready for Pittsburgh or Snaplock joints.

Production of edge flanges for air duct components

Top attachment for button punch

The forming rolls of the RAS flanging machine can create different flange heights—matching the required joints

Automatic sheet guide system

|                      | RAS 21.20   |
|----------------------|-------------|
| SHEET THICKNESS MAX. | 1.5 mm      |
| FL. HEIGHT (MINMAX.) | 6-15 mm     |
| SPEED                | 0-9.4 m/min |