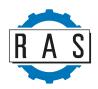

## RAS 21.20

The RAS 21.20 flanging machine offer a proven technology in the ventilation industry, when arc segments are manufactured for air ducts. The forming rolls turns up 90 degree flanges on radius cheeks so that the parts are ready for Pittsburgh or Snaplock joints.

Production of edge flanges for air duct components

Top attachment for button punch

The forming rolls of the RAS flanging machine can create different flange heights—matching the required joints

Automatic sheet guide system

|                      | RAS 21.20   |
|----------------------|-------------|
| SHEET THICKNESS MAX. | 1.5 mm      |
| FL. HEIGHT (MINMAX.) | 6-15 mm     |
| SPEED                | 0-9.4 m/min |