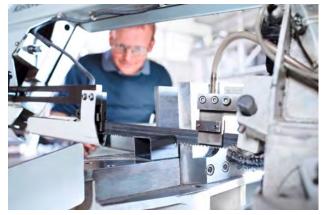

## RAS 11.15 RAS 11.35

The compact and versatile RAS swaging machines are ideal for the workshop as well as the construction site. They are ready for all applications with the 9 sets of standard wheels. On the RAS 11.35, the speed can be steplessly adjusted using a poti on the machine stand. Experienced operators choose higher speeds, less trained people prefer the slower speed range. With the foot switch the set speed can be recalled and the rotation of the rolls can be changed for Left-Right-Run.

9 pairs of wheels included

forming

2 speed ranges for high productivity and sensitive

Swaging wheels

|                       | RAS 11.15 (manual) | RAS 11.35 (motor driven) |
|-----------------------|--------------------|--------------------------|
| SHEET THICKNESS MAX.  | 1.25 mm            | 1.25 mm                  |
| WHEEL CENTER DISTANCE | 50 mm              | 50 mm                    |
| WORKING DEPTH MAX.    | 200 mm             | 400 mm                   |