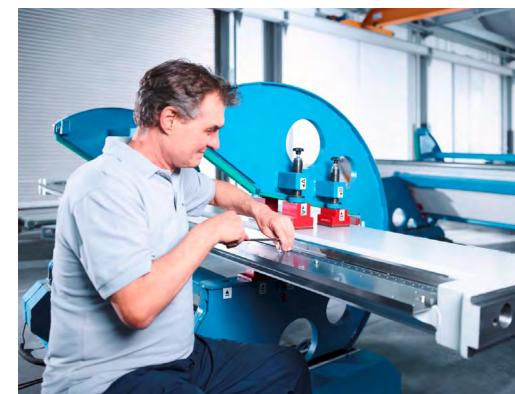

### Forming

SWAGING MACHINES

## RAS 11.15 RAS 11.35

The compact and versatile RAS swaging machines are ideal for the workshop as well as the construction site. They are ready for all applications with the 9 sets of standard wheels. On the RAS 11.35, the speed can be steplessly adjusted using a poti on the machine stand. Experienced operators choose higher speeds, less trained people prefer the slower speed range. With the foot switch the set speed can be recalled and the rotation of the rolls can be changed for Left-Right-Run.

9 pairs of wheels included

forming

2 speed ranges for high productivity and sensitive

Swaging wheels

|                       | RAS 11.15 (manual) | RAS 11.35 (motor driven) |
|-----------------------|--------------------|--------------------------|
| SHEET THICKNESS MAX.  | 1.25 mm            | 1.25 mm                  |
| WHEEL CENTER DISTANCE | 50 mm              | 50 mm                    |
| WORKING DEPTH MAX.    | 200 mm             | 400 mm                   |