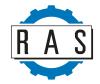

## RAS 11.15 RAS 11.35

The compact and versatile RAS swaging machines are ideal for the workshop as well as the construction site. They are ready for all applications with the 9 sets of standard wheels. On the RAS 11.35, the speed can be steplessly adjusted using a poti on the machine stand. Experienced operators choose higher speeds, less trained people prefer the slower speed range. With the foot switch the set speed can be recalled and the rotation of the rolls can be changed for Left-Right-Run.

9 pairs of wheels included

forming

2 speed ranges for high productivity and sensitive

Swaging wheels

|                       | RAS 11.15 (manual) | RAS 11.35 (motor driven) |
|-----------------------|--------------------|--------------------------|
| SHEET THICKNESS MAX.  | 1.25 mm            | 1.25 mm                  |
| WHEEL CENTER DISTANCE | 50 mm              | 50 mm                    |
| WORKING DEPTH MAX.    | 200 mm             | 400 mm                   |