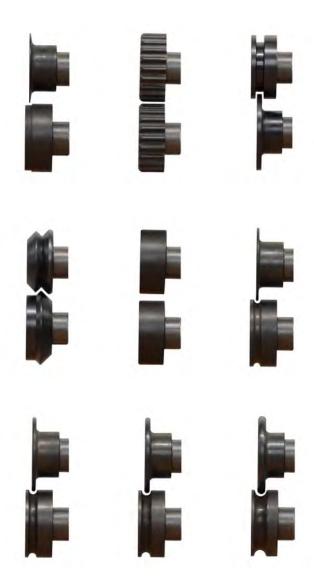

### Forming

SWAGING MACHINES

## RAS 11.15 RAS 11.35

The compact and versatile RAS swaging machines are ideal for the workshop as well as the construction site. They are ready for all applications with the 9 sets of standard wheels. On the RAS 11.35, the speed can be steplessly adjusted using a poti on the machine stand. Experienced operators choose higher speeds, less trained people prefer the slower speed range. With the foot switch the set speed can be recalled and the rotation of the rolls can be changed for Left-Right-Run.

9 pairs of wheels included

forming

2 speed ranges for high productivity and sensitive

Swaging wheels

|                       | RAS 11.15 (manual) | RAS 11.35 (motor driven) |
|-----------------------|--------------------|--------------------------|
| SHEET THICKNESS MAX.  | 1.25 mm            | 1.25 mm                  |
| WHEEL CENTER DISTANCE | 50 mm              | 50 mm                    |
| WORKING DEPTH MAX.    | 200 mm             | 400 mm                   |